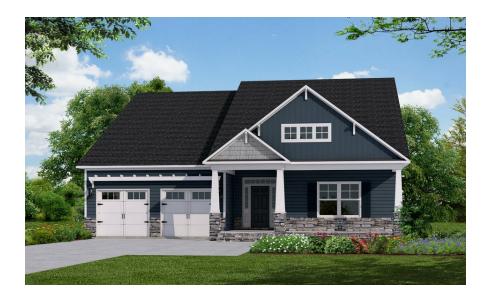

# Carthage

CONTACT OUR NEW HOME SPECIALISTS

MAGGIE & JESSICA

Call Us @ 910-405-8311

info@cavinessandcates.com

2,593 - 2,965 Sq. Ft.

4 Bed

3.0 Bath

## **About Carthage**

- Great room showcases fireplace, optional built-in shelving and access to covered porch or patio.
- Kitchen with bar seating, corner pantry and gourmet kitchen option.
- Primary suite on first floor features two seperate closets, garden tub and separate shower or shower-only option, dual sinks and private water closet.
- Two bedrooms on first floor share hall access to full bathroom.
- Mud room/laundry room with garage access and built-in bench with coat hooks and cubbies.
- Second floor with additional bedroom and bathroom.