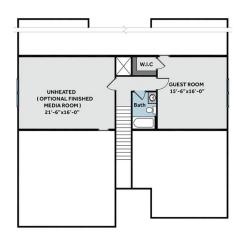

## **About Carthage**

- Great room showcases fireplace, optional built-in shelving and access to covered porch or patio.
- Kitchen with bar seating, corner pantry and gourmet kitchen option.
- Primary suite on first floor features two seperate closets, garden tub and separate shower or shower-only option, dual sinks and private water closet.
- Two bedrooms on first floor share hall access to full bathroom.
- Mud room/laundry room with garage access and built-in bench with coat hooks and cubbies.
- Second floor with additional bedroom and bathroom.

#### **SECOND FLOOR**

Prices, plans, dimensions, features, specifications, materials, and availability of homes or communities are subject to change without notice or obligation. Illustrations are artists depictions only and may differ from completed improvements. All prices subject to change without notice. Please contact your sales associate before writing an