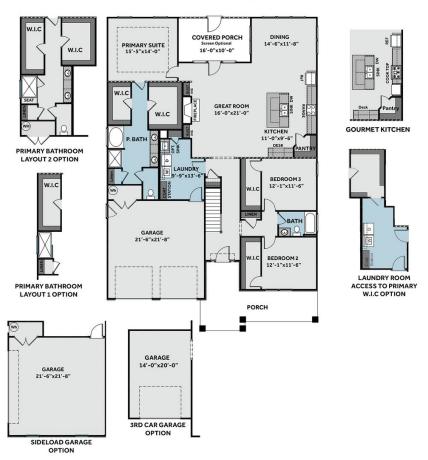

## **About Carthage**

- Great room showcases fireplace, optional built-in shelving and access to covered porch or patio.
- Kitchen with bar seating, corner pantry and gourmet kitchen option.
- Primary suite on first floor features two seperate closets, garden tub and separate shower or shower-only option, dual sinks and private water closet.
- Two bedrooms on first floor share hall access to full bathroom.
- Mud room/laundry room with garage access and built-in bench with coat hooks and cubbies.
- Second floor with additional bedroom and bathroom.

### THE CARTHAGE

CC2593

#### **FIRST FLOOR**