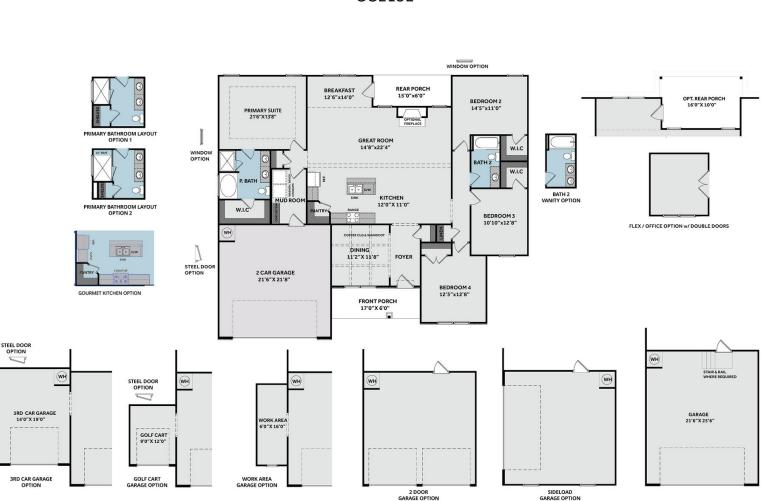

2,152 Sq. Ft. 4 Bed 2.0 Bath 1 Stories 2 Garage Primary Bed: Down

## About Carver

The Carver home plan is a true ranch-style plan with all bedrooms on the first floor!

- Open great room with cathedral ceiling and optional fireplace
- Breakfast area off of great room
- Kitchen with corner pantry and island with sink overlooking the great room
- Formal dining room with coffered ceiling and wainscoting detail option
- Primary suite with tray ceiling option, optional additional window, walk-in closet, and 3 bathroom layout options

THE CARVER CC2152

Prices, plans, dimensions, features, specifications, materials, and availability of homes or communities are subject to change without notice or obligation. Illustrations are artists depictions only and may differ from completed improvements. All prices subject to change without notice. Please contact your sales associate before writing an offer.