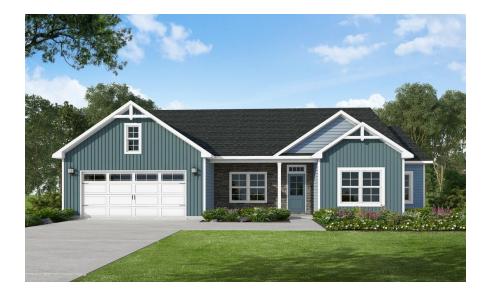

2,152 Sq. Ft. 4 Bed 2.0 Bath 1 Stories 2 Garage Primary Bed: Down

## About Carver

The Carver home plan is a true ranch-style plan with all bedrooms on the first floor!

- Open great room with cathedral ceiling and optional fireplace
- Breakfast area off of great room
- Kitchen with corner pantry and island with sink overlooking the great room
- Formal dining room with coffered ceiling and wainscoting detail option
- Primary suite with tray ceiling option, optional additional window, walk-in closet, and 3 bathroom layout options

...Read More Online

Elevation C

Elevation F with Stone

Elevation F

Prices, plans, dimensions, features, specifications, materials, and availability of homes or communities are subject to change without notice or obligation. Illustrations are artists depictions only and may differ from completed improvements. All prices subject to change without notice. Please contact your sales associate before writing an offer.