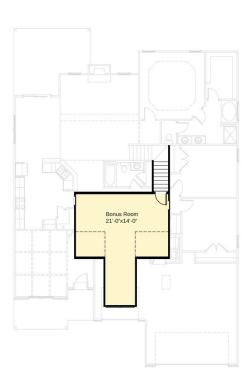

rner pantry.
  - -Gourmet kitchen option with double ovens available
- Formal dining room with coffered ceiling and wainscoting detail option
- Primary suite with tray ceiling, walk-in closet, garden tub and separate shower, dual sinks and

#### ...Read More Online







Elevation B Elevation C Coastal Elevation

Prices, plans, dimensions, features, specifications, materials, and availability of homes or communities are subject to change without notice or obligation. Illustrations are artists depictions only and may differ from completed improvements. All prices subject to change without notice. Please contact your sales associate before writing an offer.





# The Newton

200

Primary Bath Shower Layout Option 1

Primary Bath Shower Layout Option 2

### FIRST FLOOR



### SECOND FLOOR





Optional Gourmet Kitchen