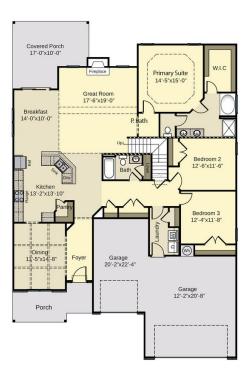

# Newton

CONTACT OUR NEW HOME SPECIALISTS

MAGGIE & JESSICA

Call Us @ 910-405-8311

info@cavinessandcates.com

2,592 Sq. Ft.

3 Bed

2.0 Bath

1.5 Stories

3 Garage

Primary Bed: Down

## **About Newton**

- Great room with fireplace
- Kitchen and breakfast area open to great room with spacious corner pantry.
  - -Gourmet kitchen option with double ovens available
- Formal dining room with coffered ceiling and wainscoting detail option
- Primary suite with tray ceiling, walk-in closet, garden tub and separate shower, dual sinks and

### FIRST FLOOR