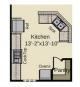

er pantry.
  - -Gourmet kitchen option with double ovens available
- Formal dining room with coffered ceiling and wainscoting detail option
- Primary suite with tray ceiling, walk-in closet, garden tub and separate shower, dual sinks and

#### ...Read More Online







Elevation B Elevation C Coastal Elevation

Prices, plans, dimensions, features, specifications, materials, and availability of homes or communities are subject to change without notice or obligation. Illustrations are artists depictions only and may differ from completed improvements. All prices subject to change without notice. Please contact your sales associate before writing an offer.





# The Newton

200

Primary Bath Shower Layout Option 1

Primary Bath Shower Layout Option 2

### FIRST FLOOR



### SECOND FLOOR





Optional Gourmet Kitchen