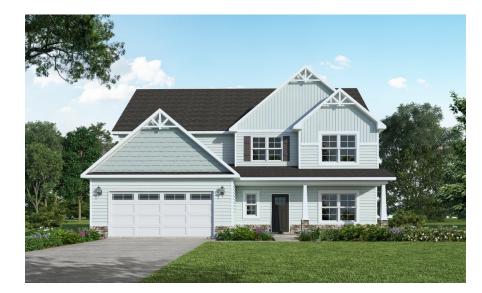

3,100 Sq. Ft. 5 Bed 3.5 Bath 2 Stories 2 - 3 Garage Primary Bed: Down

## About Trent

- Spacious front covered porch with extended option
- Open great room with optional fireplace and access to an optional covered porch or patio
- Kitchen open to great room with island and gourmet appliance layout option. Connected to dining room with views to the back yard
- Primary bedroom located on first floor with optional tray ceiling, walk-in closet with double windows, dual sinks, private water closet, optional drawer stack in vanity and 3 tub/shower layout options.