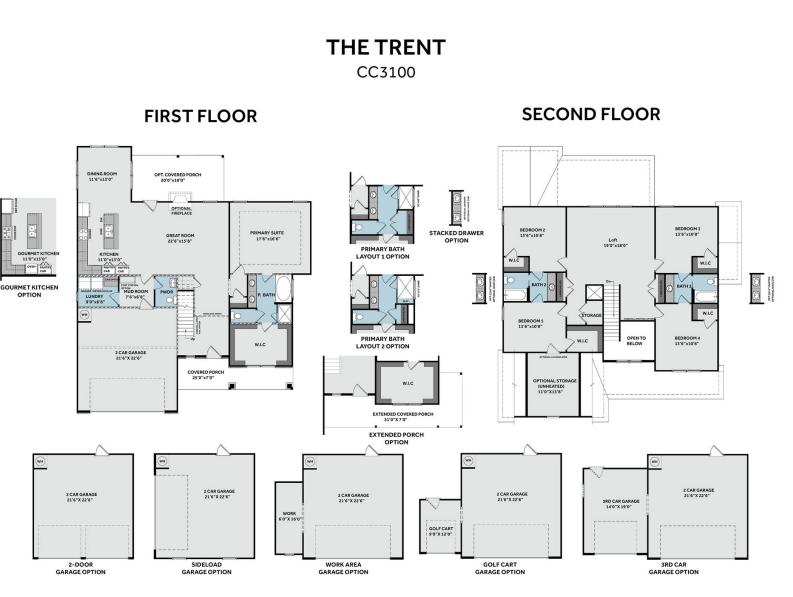

3,100 Sq. Ft. 5 Bed 3.5 Bath 2 Stories 2 - 3 Garage Primary Bed: Down

## About Trent

- Spacious front covered porch with extended option
- Open great room with optional fireplace and access to an optional covered porch or patio
- Kitchen open to great room with island and gourmet appliance layout option. Connected to dining room with views to the back yard
- Primary bedroom located on first floor with optional tray ceiling, walk-in closet with double windows, dual sinks, private water closet, optional drawer stack in vanity and 3 tub/shower layout options.