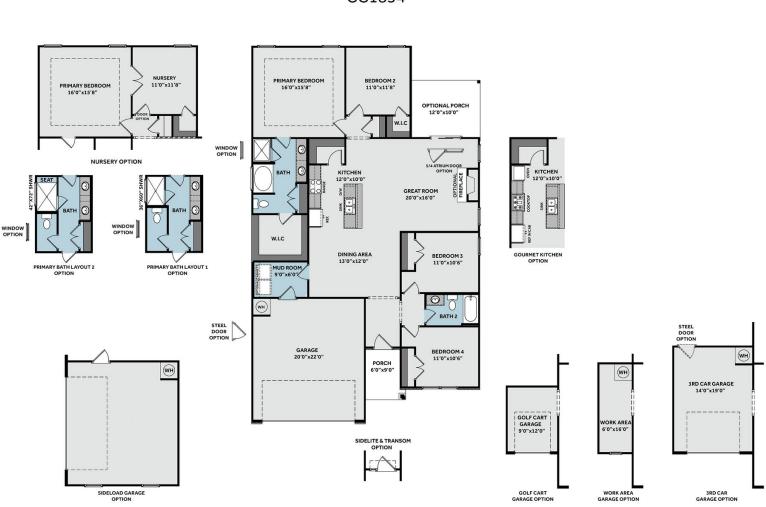

## About Weymouth

The Weymouth is a ranch-style plan that includes 4 bedrooms and an open-concept living space!

- Great room with optional gas log fireplace
- Open kitchen with spacious dining room, corner pantry, and island with sink overlooking the great room. The gourmet kitchen appliance layout with double wall ovens and cooktop is available.
- Mud room off the dining room with entry to garage, washer/dryer hook-ups. and optional upper wall cabinets.
- Large primary suite with tray ceiling option: Primary bath with dual sinks, optional center stacked drawer in
  - ...Read More Online

THE WEYMOUTH CC1854

Prices, plans, dimensions, features, specifications, materials, and availability of homes or communities are subject to change without notice or obligation. Illustrations are artists depictions only and may differ from completed improvements. All prices subject to change without notice. Please contact your sales associate before writing an offer.