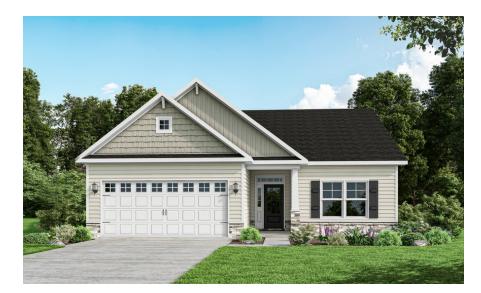

Weymouth

1,854 Sq. Ft. 3 - 4 Bed 2.0 Bath 1 Stories 2 - 3 Garage Primary Bed: Down

## About Weymouth

The Weymouth is a ranch-style plan that includes 4 bedrooms and an open-concept living space!

- Great room with optional gas log fireplace
- Open kitchen with spacious dining room, corner pantry, and island with sink overlooking the great room. The gourmet kitchen appliance layout with double wall ovens and cooktop is available.
- Mud room off the dining room with entry to garage, washer/dryer hook-ups. and optional upper wall cabinets.
- Large primary suite with tray ceiling option: Primary bath with dual sinks, optional center stacked drawer in
  - ...Read More Online