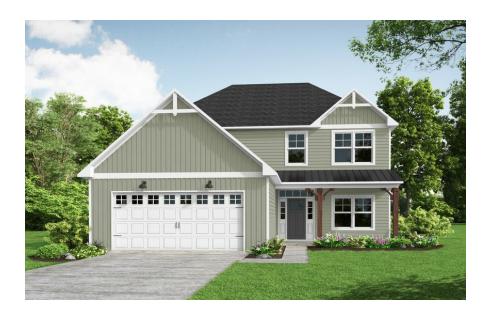

## 201 Rough Ridge Trail Aberdeen, NC 28315

**BETHESDA PINES - CLAYTON** 

CONTACT OUR NEW HOME SPECIALISTS

MAGGIE & JESSICA

Call Us @ 910-405-8311

info@cavinessandcates.com

#### Priced

\$443,900

Elevation F

2,560 Sq Ft

2.0 Story

4 Beds

3.5 Baths

2 Car Garage

### **About 201 Rough Ridge Trail**

- Great room featuring a gas log fireplace with a floating mantle stained in "Grey Chestnut," and convenient access to the rear covered porch.
- Flex room off of foyer with french door entry.
- Primary suite on the first floor with tray ceiling and crown molding; Primary bath with dual sinks and quartz countertop in "Niagara", shaker cabinets in "Dusk" with center drawer stack, tile shower, linen closet, private water closet, tile flooring, and access to walk-in closet.
- Open kitchen showcases island with sink overlooking the great room, breakfast area, quartz