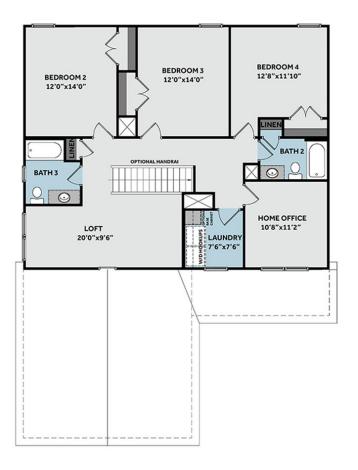

a blast at the tot lot! Located within walking distance to the popular Malcolm Blue Farm, home of local festivals and gatherings, and a short drive to downtown Aberdeen boasting charming locally owned shops and restaurants, you'll find everything you need conveniently close by!

For military families, Bethesda Pines is just over 30 minutes from the Longstreet ACP at Fort Liberty.

#### ...Read More Online

Prices, plans, dimensions, features, specifications, materials, and availability of homes or communities are subject to change without notice or obligation. Illustrations are artists depictions only and may differ from completed improvements. All prices subject to change without notice. Please contact your sales associate before writing an offer.



# **FIRST FLOOR**



## SECOND FLOOR