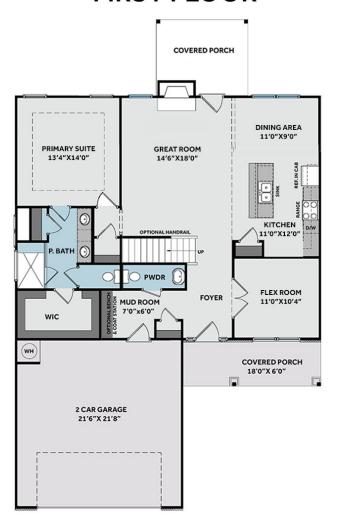

# **FIRST FLOOR**

### **About 201 Rough Ridge Trail**

- Great room featuring a gas log fireplace with a floating mantle stained in "Grey Chestnut," and convenient access to the rear covered porch.
- Flex room off of foyer with french door entry.
- Primary suite on the first floor with tray ceiling and crown molding; Primary bath with dual sinks and quartz countertop in "Niagara", shaker cabinets in "Dusk" with center drawer stack, tile shower, linen closet, private water closet, tile flooring, and access to walk-in closet.
- Open kitchen showcases island with sink overlooking the great room, breakfast area, quartz

Primary Bedroom: Down