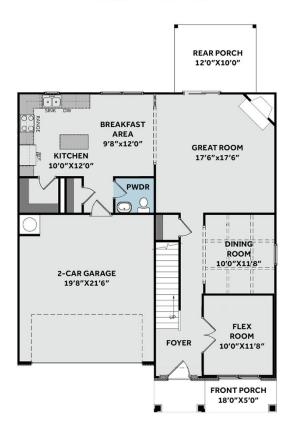

### **FIRST FLOOR**

# **About 313 Glassmine Trail**

- Flex room with full-lite french doors off of the foyer.
- Open Great Room features corner gas log fireplace with decorative mantle and granite surround in "Absolute Black; Covered porch is easily accessible through sliding glass door in the great room.
- Kitchen with island and breakfast area, quartz countertops in "Arctic White", subway tile backsplash
  in "Arctic White" set in a brick pattern, white shaker cabinets with island cabinets painted in
  "Dovetail", sink with views to the backyard, and corner pantry; Stainless steel microwave,
  dishwasher, and gas range.