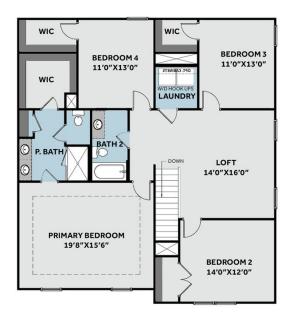

ort drive to downtown Aberdeen boasting charming locally owned shops and restaurants, you'll find everything you need conveniently close by!

For military families, Bethesda Pines is just over 30 minutes from the Longstreet ACP at Fort Liberty.

#### ...Read More Online

Prices, plans, dimensions, features, specifications, materials, and availability of homes or communities are subject to change without notice or obligation. Illustrations are artists depictions only and may differ from completed improvements. All prices subject to change without notice. Please contact your sales associate before writing an offer.



**BETHESDA PINES - MAGNOLIA** 

CONTACT OUR NEW HOME SPECIALISTS

MAGGIE & JESSICA

Call Us @ 910-405-8311

info@cavinessandcates.com

### **FIRST FLOOR**



### SECOND FLOOR