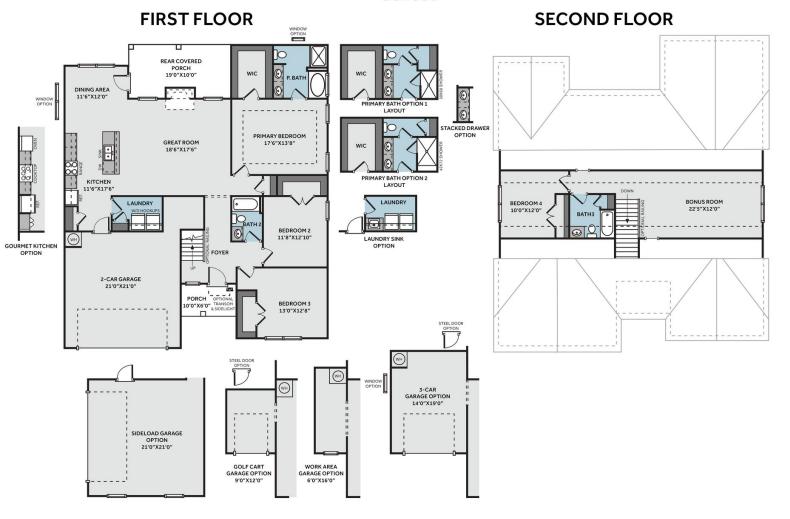

## Cambridge

CONTACT OUR NEW HOME SPECIALISTS

MAGGIE & JESSICA

Call Us @ 910-405-8311

info@cavinessandcates.com

2,432 Sq. Ft.

1.5 Stories

4 Bed

### **About Cambridge**

- Great room with optional gas log fireplace.
- Open kitchen with dining room with views to the backyard and double window option, island with sink overlooking the great room, and pantry; Gourmet kitchen appliance layout option with double wall ovens and cooktop
- First-floor laundry room in garage entry with linen closet, optional sink, and optional upper wall cabinets.
- Dining room with access to option rear covered porch.

### THE CAMBRIDGE

CC1850