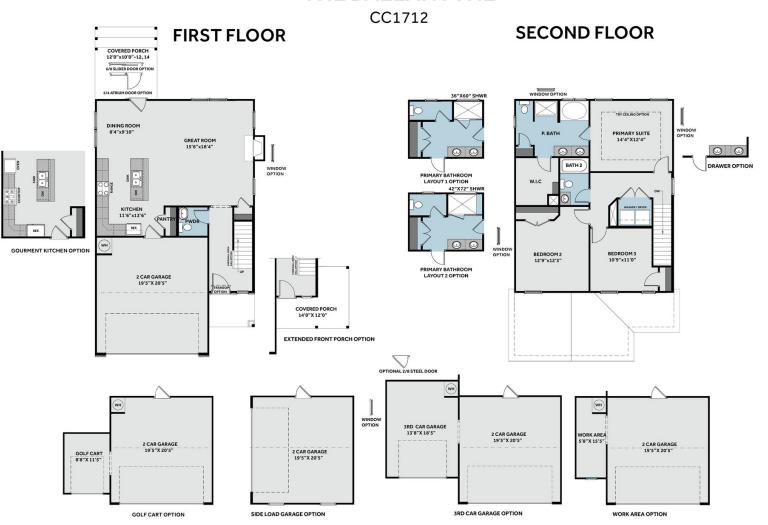

## Ballantyne II

CONTACT OUR NEW HOME SPECIALISTS

MAGGIE & JESSICA

Call Us @ 910-405-8311

info@cavinessandcates.com

1,712 Sq. Ft.

2 Stories

3 Bed

2.5 Bath

2 - 3 Garage

Primary Bed: Up

## **About Ballantyne II**

- Open great room with optional gas log fireplace
- Kitchen with island, pantry, and dining area; Gourmet kitchen layout option with double wall ovens and cooktop
- Optional porch/patio with multiple door options
- Second floor features Primary Suite with optional tray ceiling, additional window option, walk-in closet, and linen closet; Primary bath with 3 layout options

## THE BALLANTYNE