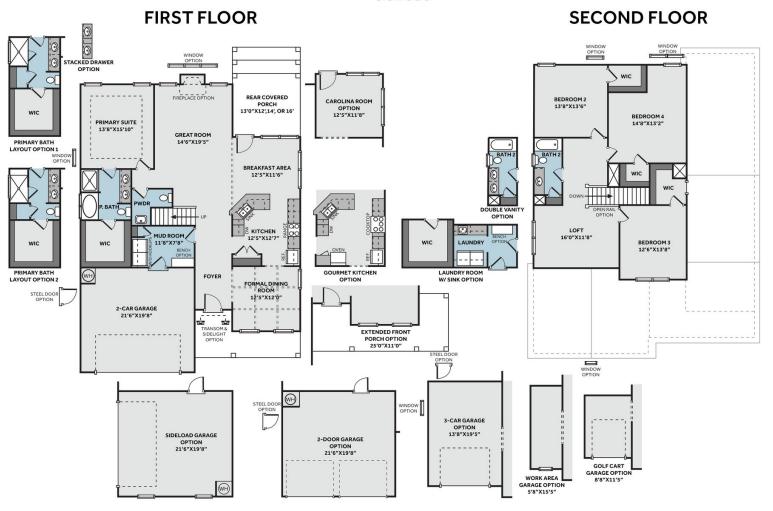

### **About Granville**

The Granville is the number one first-floor owners suite home plan among Caviness & Cates homeowners! Favorite features of this plan are the optional Carolina room with covered porch option and the spacious mudroom!

- Great Room with optional gas log fireplace or triple window option.
- Kitchen with breakfast area, pantry, and sink overlooking great room!
  - Gourmet kitchen option available with cooktop and double ovens.
- Optional Carolina Room\* or covered porch.

## THE GRANVILLE

CC2680