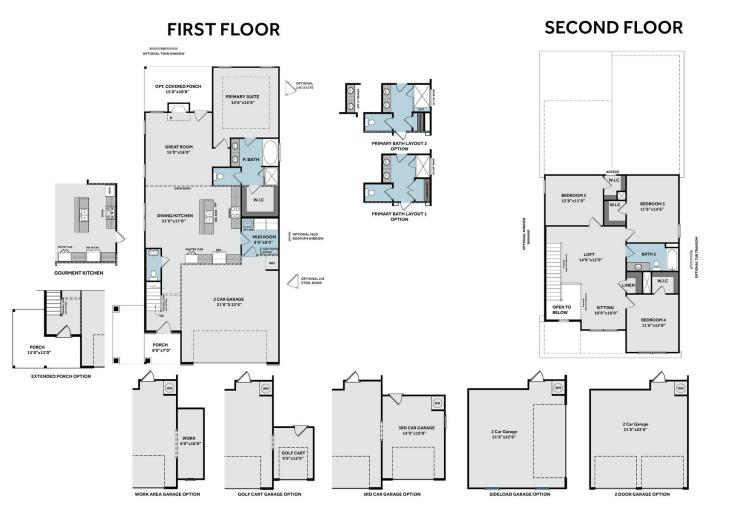

## **About Fontana**

Named after the beautiful Fontana lake in Western North Carolina, this home plan includes 4 bedrooms with walk-in closets, a first-floor primary suite and a spacious loft and sitting area on the second floor.

- Kitchen with island and pantry cabinet; Gourmet kitchen appliance layout option
- Great room with optional gas log fireplace and access to optional covered porch or patio.
- First-floor primary suite with optional tray ceiling, dual sinks, private water closet, walk-in closet, optional center drawer stack in vanity, optional door from Primary suite to porch, and 3 tub/shower layout options

## THE FONTANA

CC2308