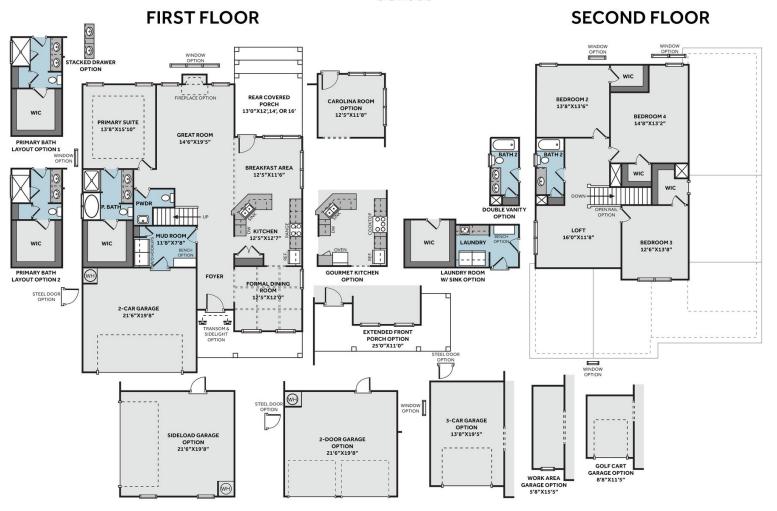

### **About Granville**

The Granville is the number one first-floor owners suite home plan among Caviness & Cates homeowners! Favorite features of this plan are the optional Carolina room with covered porch option and the spacious mudroom!

- Great Room with optional gas log fireplace or triple window option.
- Kitchen with breakfast area, pantry, and sink overlooking great room!
  - Gourmet kitchen option available with cooktop and double ovens.
- Optional Carolina Room\* or covered porch.