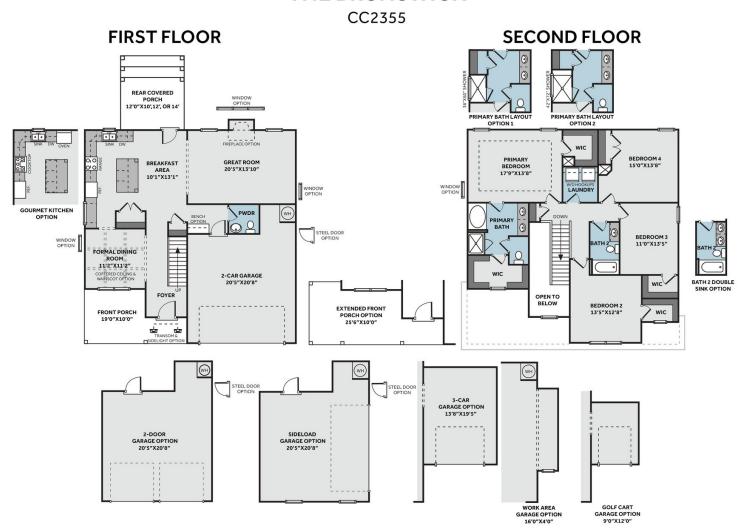

### **About Brunswick**

The open-concept Brunswick home plan gets its name from the coastal Brunswick County, NC!

- The entrance of this 2 story home showcases a 2 story ceiling with hanging light fixture.
- Eat-in kitchen with large island, walk-in pantry, built-in desk space, and window over kitchen sink with views to the backyard; Gourmet kitchen appliance layout option
- Optional covered porch and/or grill patio create a perfect outdoor space
- Great room with optional gas log fireplace and additional window option
- Elegant formal dining room with stunning coffered ceiling and wainscoting detail options