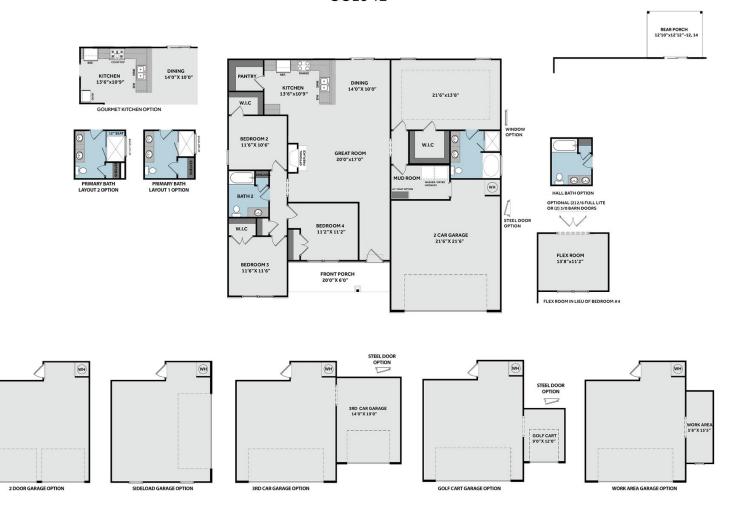

## Clarion

CONTACT OUR NEW HOME SPECIALISTS

MAGGIE & JESSICA

Call Us @ 910-405-8311

info@cavinessandcates.com

1,942 Sq. Ft.

1 Stories

3 Bed

2.0 Bath

Primary Bed: Down

## **About Clarion**

- Spacious covered front porch
- Open great room with optional gas log fireplace
- Kitchen features a walk-in pantry and island with sink overlooking the great room with access to optional covered porch or patio; Gourmet appliance layout option.
- Primary bedroom with optional tray ceiling, additional window option for added natural lighting, walk-in closet, dual sinks, and 3 tub/shower layout options
  - Standard option with garden tub and separate shower.

## THE CLARION

CC1942