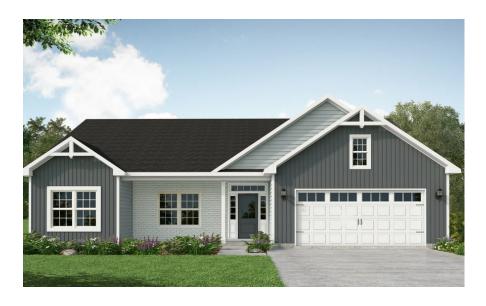

## Clarion

CONTACT OUR NEW HOME SPECIALISTS

MAGGIE & JESSICA

Call Us @ 910-405-8311

info@cavinessandcates.com

1,942 Sq. Ft.

1 Stories

3 Bed

## **About Clarion**

- Spacious covered front porch
- Open great room with optional gas log fireplace
- Kitchen features a walk-in pantry and island with sink overlooking the great room with access to optional covered porch or patio; Gourmet appliance layout option.
- Primary bedroom with optional tray ceiling, additional window option for added natural lighting, walk-in closet, dual sinks, and 3 tub/shower layout options
  - Standard option with garden tub and separate shower.