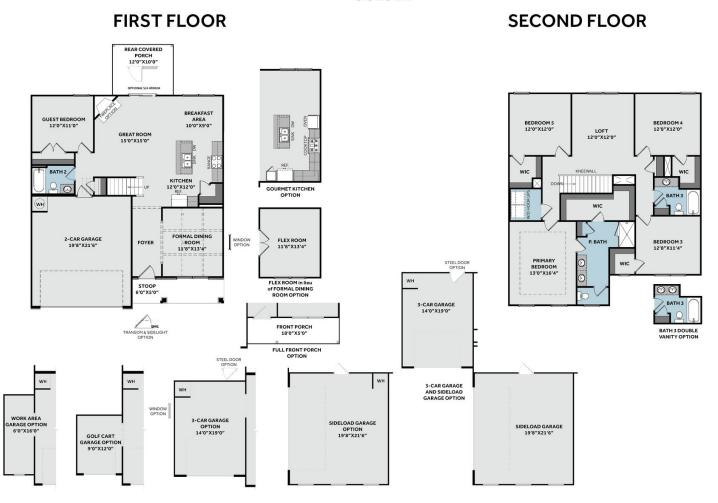

### Priced

\$394,980

2,522 Sq Ft

2.0 Story

5 Beds

3.0 Baths

2 Car Garage

Primary Bedroom: Up

## **About 363 Lyman Drive**

\*\$5,000 Builder Incentive - to be used towards rate buydown, closing costs, or design studio upgrades! Conditions apply. Please see builder representative for details.

- First floor with flex room with tray ceiling and crown molding and full lite doors.
- Open kitchen with island overlooking the great room, granite countertops in "Azul Platino", natural

# THE PAMLICO

CC2522