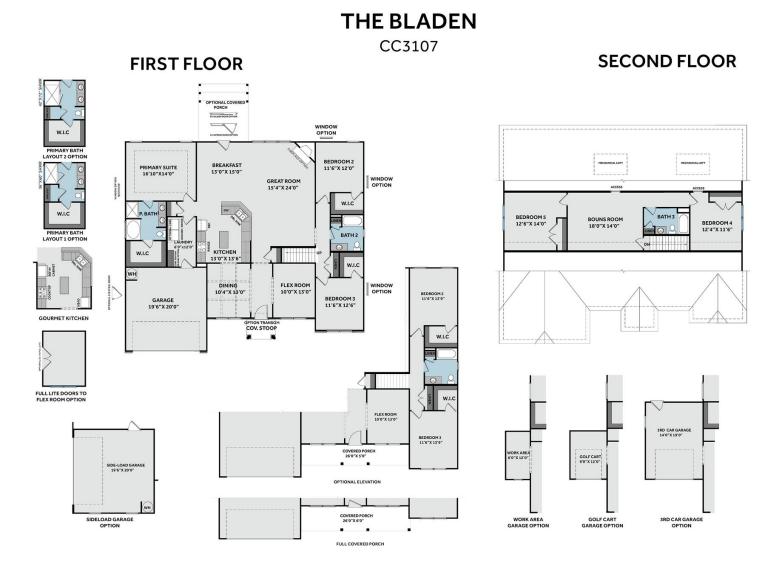

403 Lyman Drive Fayetteville, NC 28312 BLAKEFIELD - BLADEN CONTACT OUR NEW HOME SPECIALISTS **MAGGIE & JESSICA** Call Us @ 910-405-8311 info@cavinessandcates.com

\$458,900
Elevation D
3,142 Sq Ft
1.5 Story
5 Beds
3.0 Baths
2 Car Garage
Primary Bedroom: Down

## About 403 Lyman Drive

- Formal dining room painted in Sherwin Williams "Homburg Gray" with picture frame wainscoting detail and two-piece crown molding.
- Flex room off foyer.
- Great room with corner gas log fireplace with decorative mantle and granite surround in "Absolute Black".
- Kitchen open to great room with breakfast area and island, quartz countertops in "Elegance", natural stone mosaic herringbone backsplash, white shaker cabinets; Stainless steel microwave,