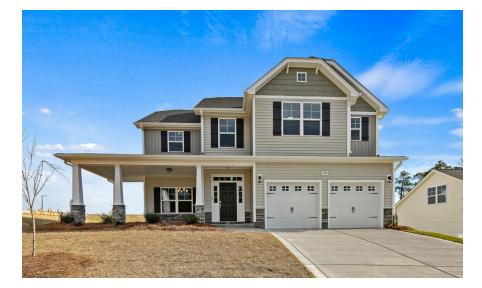

5544 Tall Timbers Drive Fayetteville, NC 28311 ELLIOT FARMS - BRUNSWICK CONTACT OUR NEW HOME SPECIALISTS **MAGGIE & JESSICA** Call Us @ 910-405-8311 info@cavinessandcates.com

Priced \$398,000 2,355 Sq Ft 2.0 Story 4 Beds 2.5 Baths 2 Car Garage Primary Bedroom: Up

## About 5544 Tall Timbers Drive

- The entrance of this 2 story home showcases a 2 story ceiling with hanging light fixture.
- Great room with gas log fireplace with decorative mantle and granite surround in "Absolute Black".
- Covered porch creates the perfect outdoor space and is easily accessible through the breakfast area.
- Eat-in kitchen with large island overlooking the great room, granite countertops in "Luna Pearl", subway tile backsplash in "Desert Gray" set in a herringbone pattern, white shaker cabinets, walk-in pantry, built-in desk space, and window over kitchen sink with views to the backyard; Stainless