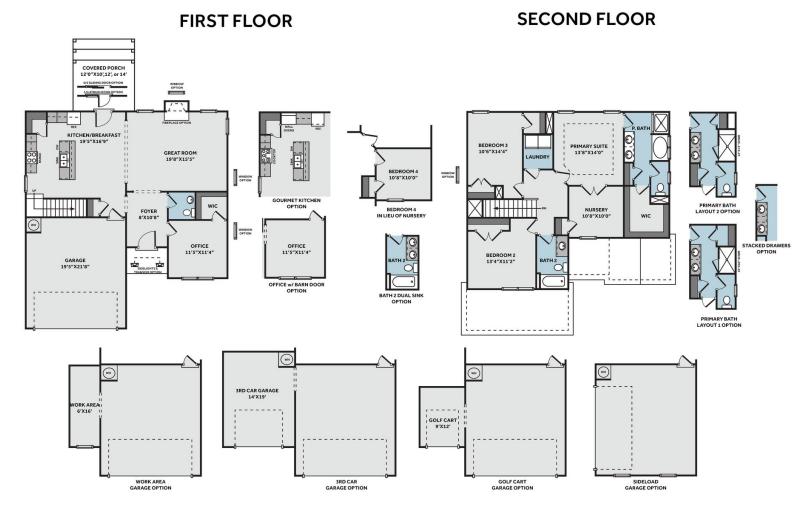

- Great room with gas log fireplace with decorative mantle and granite surround in "Absolute Black".
- First-floor home office off foyer with walk-in closet.
- Eat-in kitchen with island and sink overlooking the great room, granite countertops in "New

# THE ABERDEEN

CC2234

Prices, plans, dimensions, features, specifications, materials, and availability of homes or communities are subject to change without notice or obligation. Illustrations are artists depictions only and may differ from completed improvements. All prices subject to change without notice. Please contact your sales associate before writing an offer.