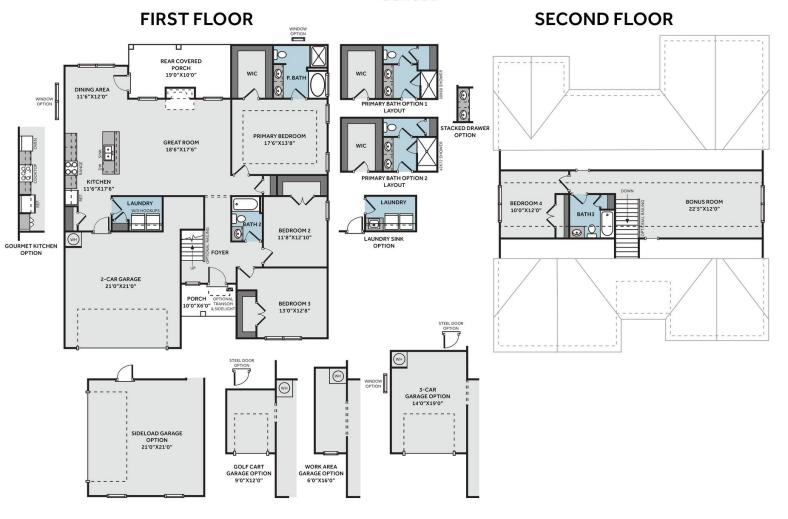

#### Priced

\$514,900

2,432 Sq Ft

1.5 Story

4 Beds

3.0 Baths

2 Car Garage

Primary Bedroom: Down

### **About 360 Sutherland Drive**

- Great room with gas log fireplace and decorative mantle with granite surround in "Absolute Black".
- Gourmet Kitchen features island with sink overlooking the great room, quartz countertops in "Flat Polish", white shaker cabinets, subway tile backsplash in "Arctic White" set in a herringbone pattern, and pantry cabinet; Stainless steel microwave, dishwasher, double wall oven, and gas cooktop.
- Dining area with access to spacious rear covered deck and grill deck.
- First-floor laundry room in garage entry with washer/dryer connections, linen closet, and tile flooring.