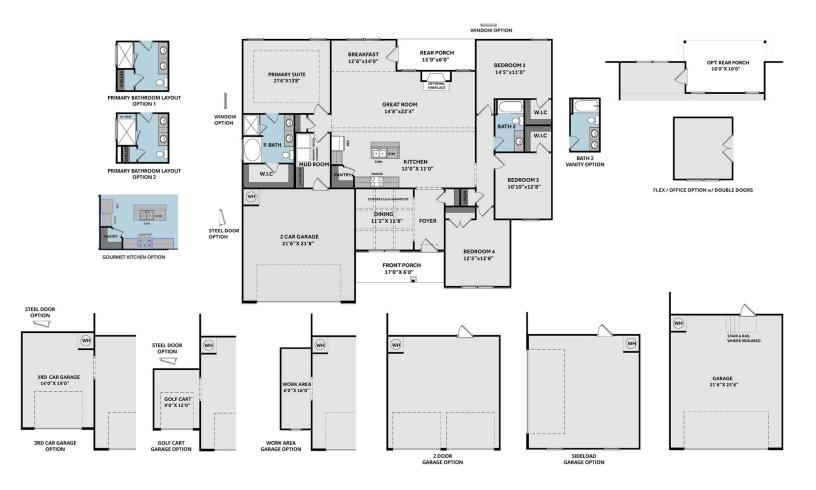

#### **Priced**

\$399,900

Elevation C

2,152 Sq Ft

1.0 Story

4 Beds

2.0 Baths

2 Car Garage

- Open great room with cathedral ceiling with faux beam detail and fireplace with decorative mantle with granite surround in "Absolute Black".
- Breakfast area off of great room with views to the backyard and access to extended rear covered

#### THE CARVER

CC2152