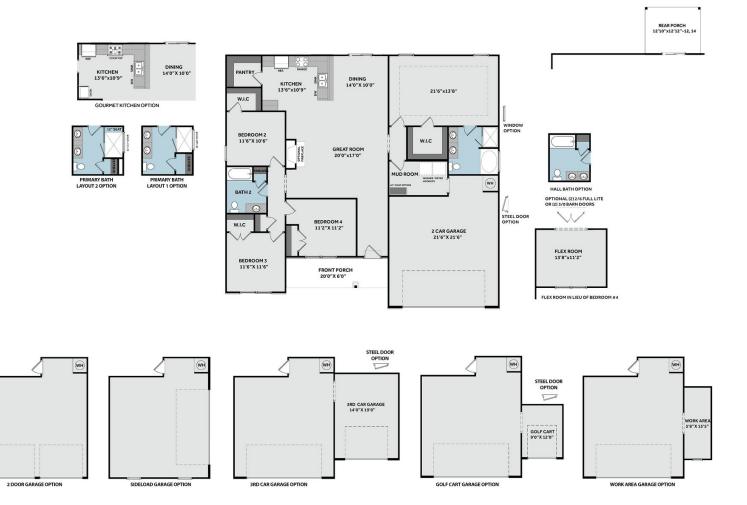

- Open great room with gas log fireplace with floating mantle stained in "Grey Chestnut".
- Kitchen features an island with sink overlooking the great room, quartz countertops in "New Willow White", subway tile backsplash in "Arctic White" set in a herringbone pattern, white shaker

## KITCHEN LAYOUT UPDATE - FEB 2024

CC1942

Prices, plans, dimensions, features, specifications, materials, and availability of homes or communities are subject to change without notice or obligation. Illustrations are artists depictions only and may differ from completed improvements. All prices subject to change without notice. Please contact your sales associate before writing an offer.