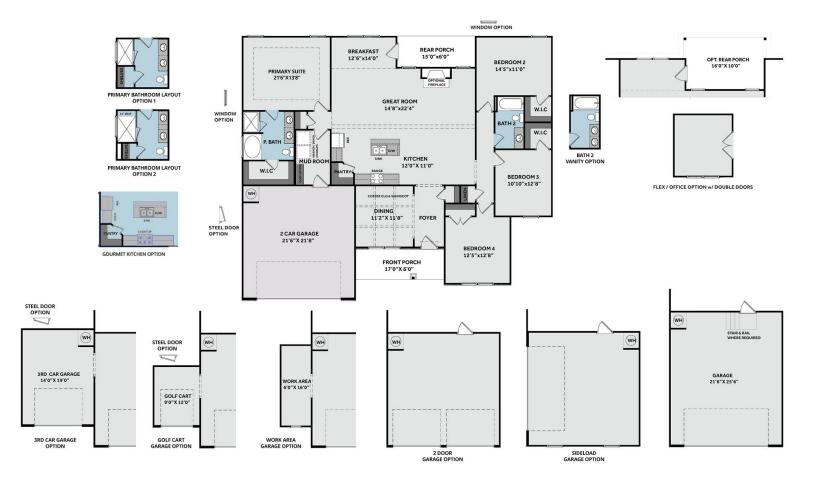

#### Priced

\$399,900

Elevation F

2,152 Sq Ft

1.0 Story

4 Beds

2.0 Baths

2 Car Garage

Primary Bedroom: Down

### **About 2858 Tucker Hill Drive**

- Open great room with cathedral ceiling with faux beam detail and fireplace with decorative mantle with granite surround in "Absolute Black".
- Breakfast area off of great room with views to the backyard and access to extended rear covered deck.
- Kitchen features island with sink overlooking the great room, quartz countertops in "Arctic White", white shaker cabinets, natural stone mosaic herringbone pattern, and corner pantry; Stainless steel microwave, dishwasher, and gas range.

#### THE CARVER

CC2152