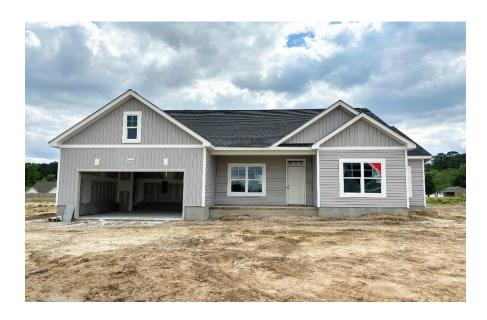

#### Priced

\$399,900

Elevation F

2,152 Sq Ft

1.0 Story

4 Beds

2.0 Baths

2 Car Garage

### **About 2858 Tucker Hill Drive**

- Open great room with cathedral ceiling with faux beam detail and fireplace with decorative mantle with granite surround in "Absolute Black".
- Breakfast area off of great room with views to the backyard and access to extended rear covered deck.
- Kitchen features island with sink overlooking the great room, quartz countertops in "Arctic White", white shaker cabinets, natural stone mosaic herringbone pattern, and corner pantry; Stainless steel microwave, dishwasher, and gas range.