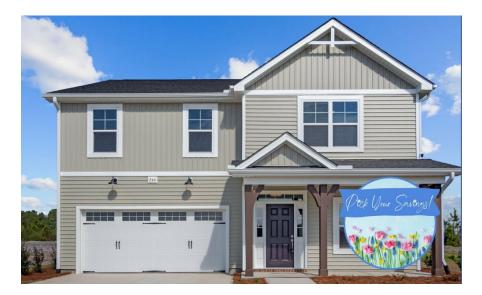

## 244 Clear View School Road Jacksonville, NC 28540

HAYDEN PLACE - MAGNOLIA

CONTACT OUR NEW HOME SPECIALISTS **MAGGIE & JESSICA** Call Us @ 910-405-8311 info@cavinessandcates.com

Priced \$419,900 2,642 Sq Ft 2.0 Story 4 Beds 2.5 Baths 2 Car Garage Primary Bedroom: Up

About 244 Clear View School Road

\*\$5,000 Builder Incentive - to be used towards rate buydown, closing costs, or design studio upgrades! Conditions apply. Please see builder representative for details.

- Flex Room with french doors off of foyer.
- Open Great Room with electric corner fireplace with decorative mantle and granite surround in

...Read More Online

## About The Community.

Built with families in mind, Hayden Place offers nature views and is walkable to the local elementary school and located just 11.5 miles to Camp Lejeune, 8.4 MILES to MCAS New River's Main Gate and 12 minutes to downtown Jacksonville. Your new *Place to Call Home* is built with the quality of construction you've come to expect from a Caviness & Cates home; including our in-house 1-2-10 year home warranty, thoughtfully designed home plans, and stunning included design features.