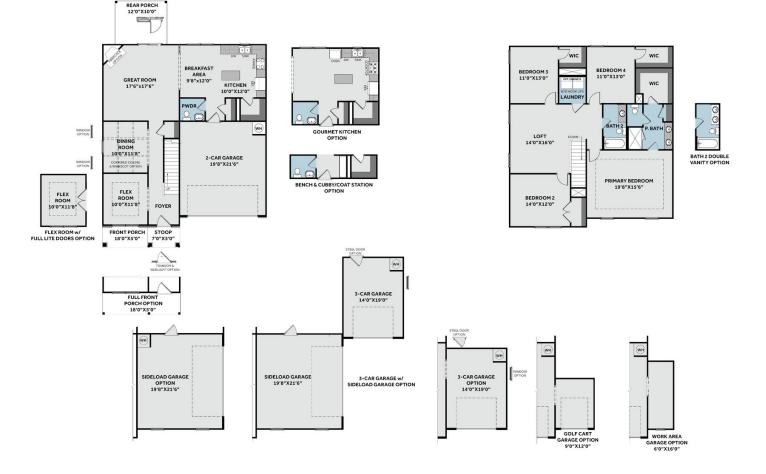

# THE MAGNOLIA

CC2642

**FIRST FLOOR** 

### SECOND FLOOR

Prices, plans, dimensions, features, specifications, materials, and availability of homes or communities are subject to change without notice or obligation. Illustrations are artists depictions only and may differ from completed improvements. All prices subject to change without notice. Please contact your sales associate before writing an offer.