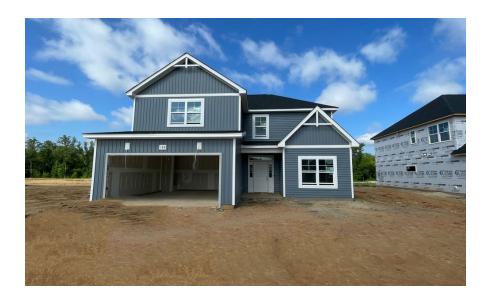

# 184 Watercress Lane Raeford, NC 28376

**BROOKSTONE VILLAGE - ABERDEEN** 

CONTACT OUR NEW HOME SPECIALISTS

MAGGIE & JESSICA

Call Us @ 910-405-8311

info@cavinessandcates.com

### **Priced**

\$394,900

2,234 Sq Ft

2.0 Story

3 Beds

2.5 Baths

2 Car Garage

Primary Bedroom: Up

### **About 184 Watercress Lane**

- Great room with gas log fireplace with floating mantle stained in "Grey Chestnut".
- First-floor home office off foyer with walk-in closet.
- Eat-in kitchen with island and sink overlooking the great room, granite countertops in "Luna Pearl", white shaker cabinets, subway tile backsplash in "Arctic White" set in a herringbone pattern, corner pantry, and breakfast area with access to rear covered porch with grill patio; Stainless steel microwave, dishwasher, and smooth top rage.
- Half-bath with pedestal sink, oval mirror, and lvp flooring.