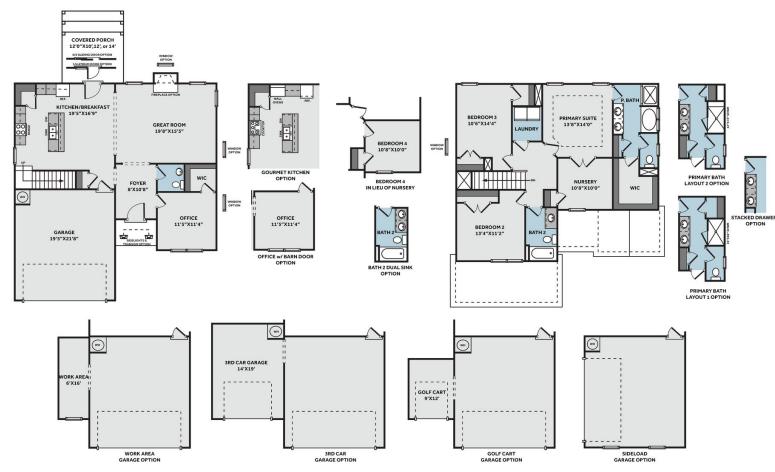

y together at the local Round-A-Bout Skating Center! You are also just down the road from multiple grocery stores, shopping centers, and restaurants.

Homes in Brookstone Village are planned to be 1.800 - 2.800 square feet. Your new home is built by US

...Read More Online

Prices, plans, dimensions, features, specifications, materials, and availability of homes or communities are subject to change without notice or obligation. Illustrations are artists depictions only and may differ from completed improvements. All prices subject to change without notice. Please contact your sales associate before writing an offer.



CONTACT OUR NEW HOME SPECIALISTS

MAGGIE & JESSICA

Call Us @ 910-405-8311

info@cavinessandcates.com

### THE ABERDEEN

CC2234

### **FIRST FLOOR**

#### **SECOND FLOOR**