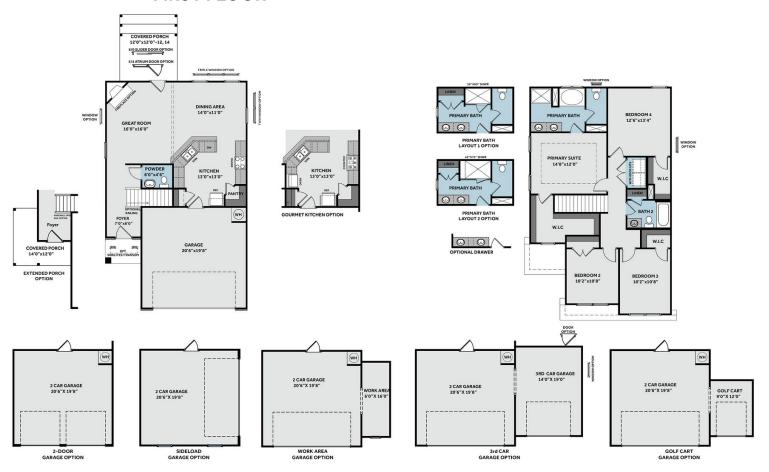

ng Center! You are also just down the road from multiple grocery stores, shopping centers, and restaurants.

Homes in Brookstone Village are planned to be 1.800 - 2.800 square feet. Your new home is built by US

...Read More Online

Prices, plans, dimensions, features, specifications, materials, and availability of homes or communities are subject to change without notice or obligation. Illustrations are artists depictions only and may differ from completed improvements. All prices subject to change without notice. Please contact your sales associate before writing an offer.



**BROOKSTONE VILLAGE - SPRINGFIELD** 

CONTACT OUR NEW HOME SPECIALISTS

MAGGIE & JESSICA

Call Us @ 910-405-8311

info@cavinessandcates.com

## THE SPRINGFIELD

CC1884

#### **FIRST FLOOR**

#### **SECOND FLOOR**