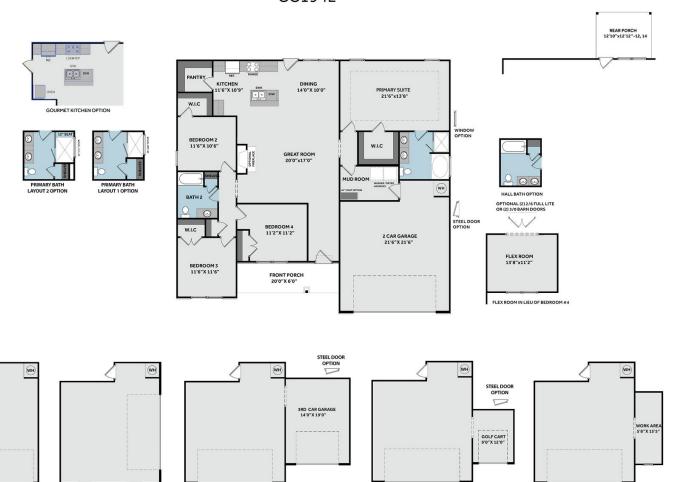

### Priced

\$439,900

1,942 Sq Ft

1.0 Story

3 Beds

2.0 Baths

2 Car Garage

Primary Bedroom: Down

## **About 233 E Clydes Point Way**

- Open great room with gas log fireplace with decorative mantle and granite surround in "Absolute Black".
- Kitchen features an island with sink overlooking the great room, granite countertops in "New Caledonia", subway tile backsplash in "Arctic White" set in a brick pattern, white shaker cabinets, and walk-in pantry; Stainless steel microwave, dishwasher, and smooth top range.
- Access to screened-in covered rear porch with pickets and grill patio through the dining area.
- Crown molding throughout the foyer, great room, kitchen/dining area, and flex room.

## KITCHEN LAYOUT PRE FEB 2024

## THE CLARION

CC1942

GOLF CART GARAGE OPTION

3RD CAR GARAGE OPTION

WORK AREA GARAGE OPTION