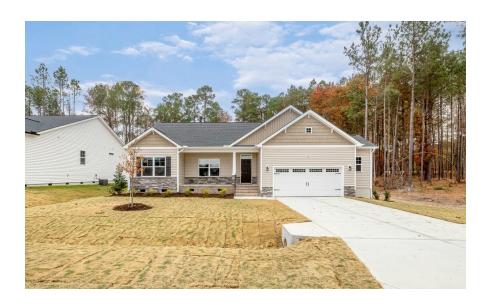

### Priced

\$439,900

1,942 Sq Ft

1.0 Story

3 Beds

2.0 Baths

2 Car Garage

Primary Bedroom: Down

## **About 233 E Clydes Point Way**

- Open great room with gas log fireplace with decorative mantle and granite surround in "Absolute Black".
- Kitchen features an island with sink overlooking the great room, granite countertops in "New Caledonia", subway tile backsplash in "Arctic White" set in a brick pattern, white shaker cabinets, and walk-in pantry; Stainless steel microwave, dishwasher, and smooth top range.
- Access to screened-in covered rear porch with pickets and grill patio through the dining area.
- Crown molding throughout the foyer, great room, kitchen/dining area, and flex room.