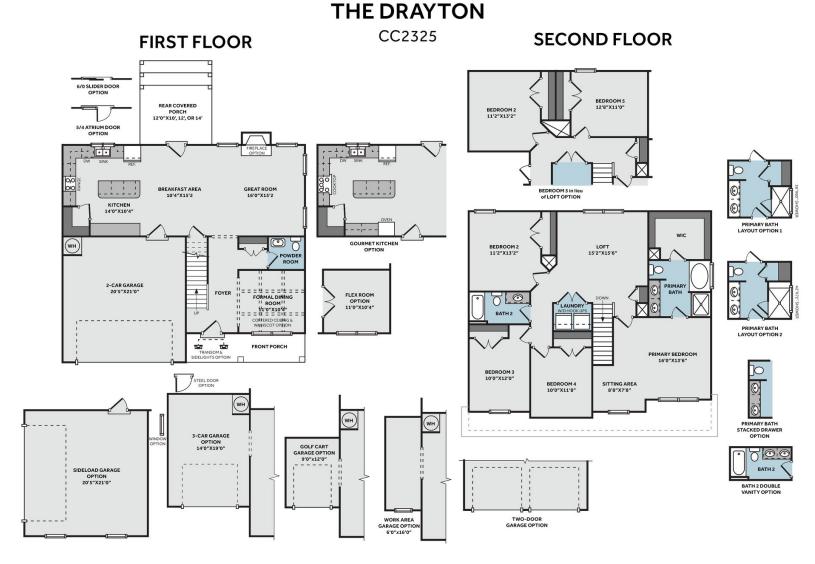

298 E Clydes Point Way Wendell, NC 27591

MAGGIE WAY - DRAYTON

CONTACT OUR NEW HOME SPECIALISTS **MAGGIE & JESSICA** Call Us @ 910-405-8311 info@cavinessandcates.com

\$471,500
Elevation F
2,325 Sq Ft
2.0 Story
4 Beds
2.5 Baths
3 Car Garage
Primary Bedroom: Up

## About 298 E Clydes Point Way

- Flex room off foyer with french doors, tray ceiling and crown molding.
- Crown molding through first floor.
- Kitchen with island is open to breakfast area and great room, quartz countertops in "Elegance", subway tile backsplash in "Arctic White" set in a brick pattern, white shaker cabinets with island cabinets painted in "Chestnut", and corner pantry; Stainless steel microwave, dishwasher, and smooth top range.
- Covered porch with grill patio makes for the perfect outdoor space and is easily accessible through