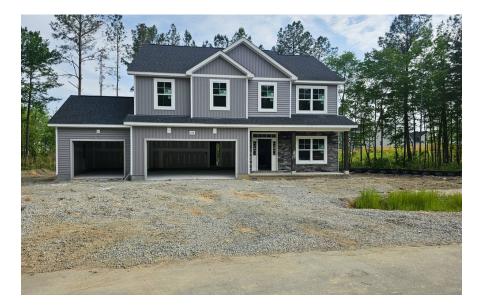

298 E Clydes Point Way Wendell, NC 27591

MAGGIE WAY - DRAYTON

CONTACT OUR NEW HOME SPECIALISTS **MAGGIE & JESSICA** Call Us @ 910-405-8311 info@cavinessandcates.com

\$471,500
Elevation F
2,325 Sq Ft
2.0 Story
4 Beds
2.5 Baths
3 Car Garage
Primary Bedroom: Up

## About 298 E Clydes Point Way

- Flex room off foyer with french doors, tray ceiling and crown molding.
- Crown molding through first floor.
- Kitchen with island is open to breakfast area and great room, quartz countertops in "Elegance", subway tile backsplash in "Arctic White" set in a brick pattern, white shaker cabinets with island cabinets painted in "Chestnut", and corner pantry; Stainless steel microwave, dishwasher, and smooth top range.
- Covered porch with grill patio makes for the perfect outdoor space and is easily accessible through