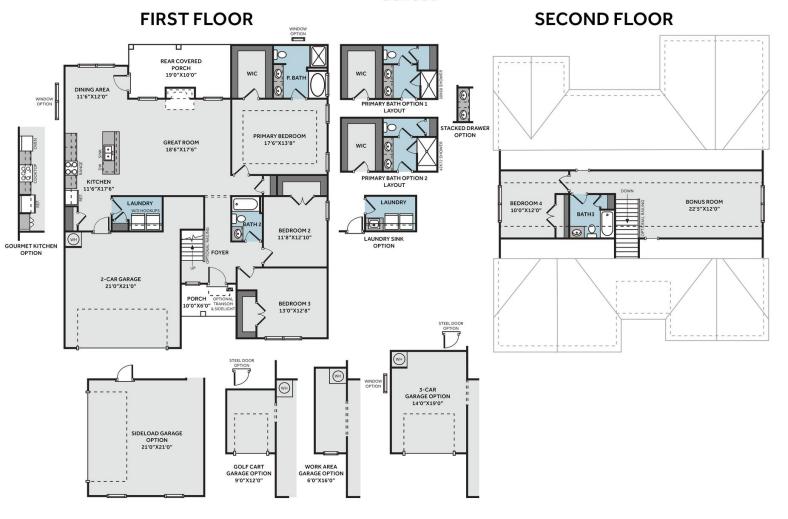

#### Priced

\$494,900

2,432 Sq Ft

1.5 Story

4 Beds

2.5 Baths

2 Car Garage

Primary Bedroom: Down

### **About 547 Howards Crossing Drive**

- This home sits on a corner lot with a fully fenced-in backyard.
- Great room with gas log fireplace with floating mantle stained in "Loft Pine".
- Open kitchen with island with sink overlooking the great room, quartz countertops in "New Willow White", subway tile backsplash in "Arctic White" set in a herringbone pattern, white shaker cabinets, and pantry; Stainless steel microwave, dishwasher, and smooth top range.
- Dining room with views to the backyard and access to rear covered deck.
- Primary suite on first floor with tray ceiling and crown molding and walk-in closet; Primary bath with

#### THE CAMBRIDGE

CC1850