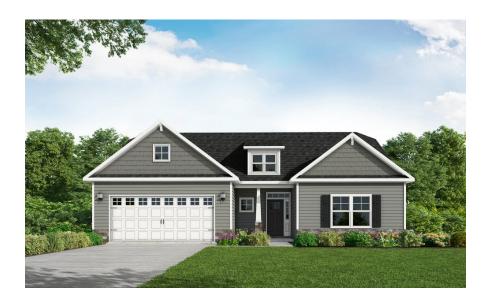

# 547 Howards Crossing Drive Wendell, NC 27591

**MAGGIE WAY - CAMBRIDGE** 

CONTACT OUR NEW HOME SPECIALISTS

MAGGIE & JESSICA

Call Us @ 910-405-8311

info@cavinessandcates.com

#### Priced

\$494,900

2,432 Sq Ft

1.5 Story

4 Beds

2.5 Baths

2 Car Garage

Primary Bedroom: Down

### **About 547 Howards Crossing Drive**

- This home sits on a corner lot with a fully fenced-in backyard.
- Great room with gas log fireplace with floating mantle stained in "Loft Pine".
- Open kitchen with island with sink overlooking the great room, quartz countertops in "New Willow White", subway tile backsplash in "Arctic White" set in a herringbone pattern, white shaker cabinets, and pantry; Stainless steel microwave, dishwasher, and smooth top range.
- Dining room with views to the backyard and access to rear covered deck.
- Primary suite on first floor with tray ceiling and crown molding and walk-in closet; Primary bath with