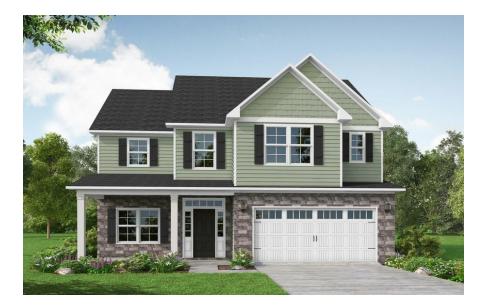

62 Barhams Mill Pond Way Wendell, NC 27591

MAGGIE WAY - BRUNSWICK

CONTACT OUR NEW HOME SPECIALISTS **MAGGIE & JESSICA** Call Us @ 910-405-8311 info@cavinessandcates.com

About 62 Barhams Mill Pond Way

Priced \$482,900

Similar Home-Different Garage Layout 2,355 Sq Ft 2.0 Story 4 Beds 2.5 Baths 3 Car Garage Primary Bedroom: Up

- The entrance of this 2 story home showcases a 2 story ceiling with hanging light fixture.
- Great room with gas log fireplace with floating mantle stained in "Gray Chestnut".
- Covered porch creates the perfect outdoor space and is easily accessible through the breakfast area.
- Eat-in kitchen with large island overlooking the great room, quartz countertops in "New Willow White", subway tile backsplash in "Desert Gray" set in a brick pattern, white shaker cabinets with island painted in "Dovetail", walk-in pantry, built-in desk space, and window over kitchen sink with