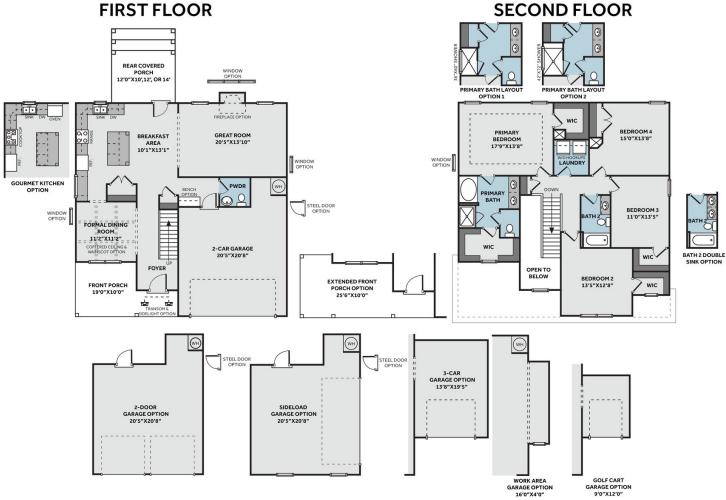

Similar Home-Different Garage Layout 2,355 Sq Ft 2.0 Story 4 Beds 2.5 Baths 3 Car Garage Primary Bedroom: Up

- The entrance of this 2 story home showcases a 2 story ceiling with hanging light fixture.
- Great room with gas log fireplace with floating mantle stained in "Gray Chestnut".
- Covered porch creates the perfect outdoor space and is easily accessible through the breakfast area.
- Eat-in kitchen with large island overlooking the great room, quartz countertops in "New Willow White", subway tile backsplash in "Desert Gray" set in a brick pattern, white shaker cabinets with island painted in "Dovetail", walk-in pantry, built-in desk space, and window over kitchen sink with

62 Barhams Mill Pond Way Wendell, NC 27591

MAGGIE WAY - BRUNSWICK

CONTACT OUR NEW HOME SPECIALISTS **MAGGIE & JESSICA** Call Us @ 910-405-8311 info@cavinessandcates.com

**THE BRUNSWICK** 

CC2355

Prices, plans, dimensions, features, specifications, materials, and availability of homes or communities are subject to change without notice or obligation. Illustrations are artists depictions only and may differ from completed improvements. All prices subject to change without notice. Please contact your sales associate before writing an offer.