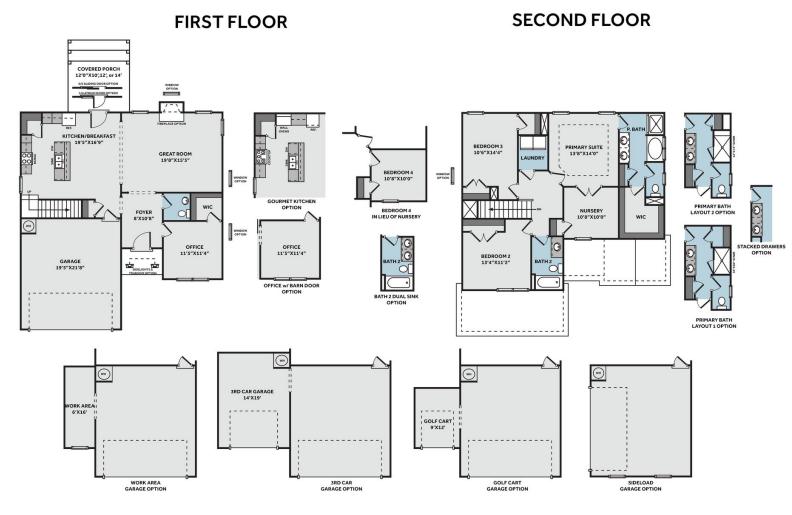

## About Aberdeen

- Great room with optional gas log fireplace and additional window option
- First floor home office with barn door option, additional window option, and walk-in closet
- Eat-in kitchen with island and sink overlooking the great room, corner pantry, and breakfast area with access to optional covered porch; Gourmet appliance layout option
- Second-floor primary suite with optional tray ceiling, walk-in closet, dual sinks with optional drawer stack in vanity, french door access to nursery; 3 tub/shower layout options
  - Standard option with garden tub and separate shower.

## THE ABERDEEN CC2234

Prices, plans, dimensions, features, specifications, materials, and availability of homes or communities are subject to change without notice or obligation. Illustrations are artists depictions only and may differ from completed improvements. All prices subject to change without notice. Please contact your sales associate before writing an offer.