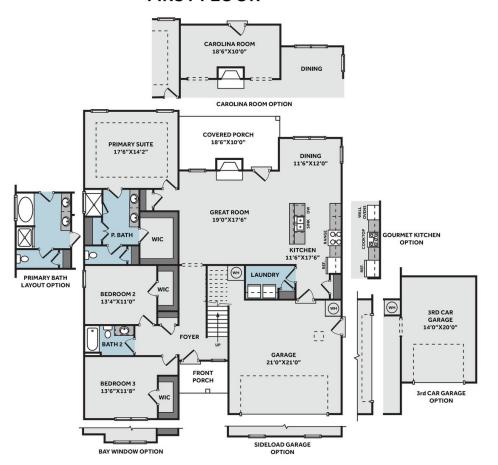

### **FIRST FLOOR**

## **About Arbor**

- Kitchen features pantry and island with sink overlooking the great room; Gourmet appliance layout option. Connected to dining area with views to the backyard.
- Great room with optional gas log fireplace and access to optional covered porch or Carolina room.
  - Optional Carolina room adds 186 square feet.
- Primary suite with tray ceiling option, walk-in closet, dual sinks, linen closet, walk-in shower, and private water closet; 3 tub/shower layout options.
  - Standard option with garden tub and separate shower.