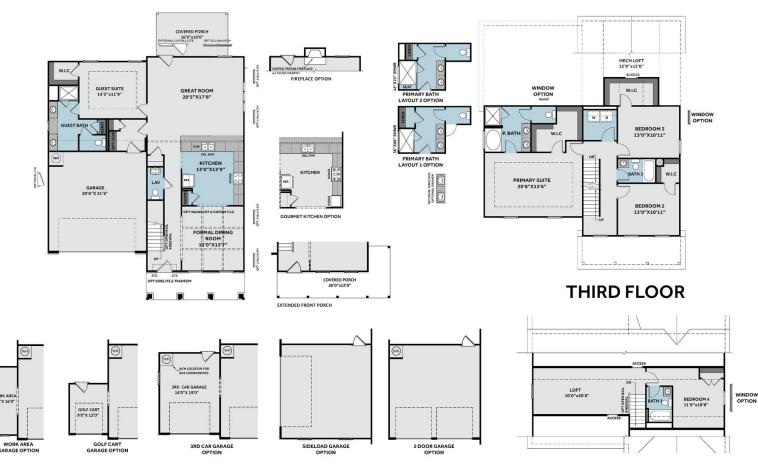

### **About Benton**

- This home plan features a spacious guest suite on the first floor with a walk-in closet, dual sinks, walk-in shower, and private water closet
- Great room with gas log fireplace and access to optional covered porch or patio
- Kitchen with pantry and bartop seating; Gourmet appliance layout option
- Formal dining room with optional coffered ceiling and wainscoting detail
- Front porch with optional sidelights and transom on the front door. Extended front porch option.
- Second floor features a Primary Suite, spacious walk-in closet with 2 sections, dual sinks, private

## THE BENTON

CC3060

# FIRST FLOOR SECOND FLOOR