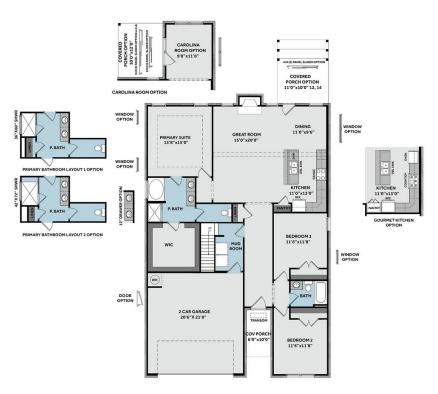

### **About Clairmont**

- Great room with cathedral ceiling and optional gas log fireplace
- Open kitchen and dining area with views to the backyard, optional double window, pantry, and island with kitchen sink overlooking the great room; Gourmet kitchen appliance layout option
- Optional covered porch
- Optional Carolina Room option off of dining area
- Mudroom in garage entry with optional built-in coat station with bench and cubbies, optional wall
  cabinets above washer/dryer connections, and coat closet

### **FIRST FLOOR**