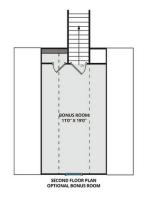

ICA

Call Us @ 910-405-8311

info@cavinessandcates.com



1,715 - 2,185 Sq. Ft.

3 Bed

2.0 Bath

1 Stories

2 Garage

Primary Bed: Up

### **About Clairmont**

- Great room with cathedral ceiling and optional gas log fireplace
- Open kitchen and dining area with views to the backyard, optional double window, pantry, and island with kitchen sink overlooking the great room; Gourmet kitchen appliance layout option
- Optional covered porch
- Optional Carolina Room option off of dining area
- Mudroom in garage entry with optional built-in coat station with bench and cubbies, optional wall
  cabinets above washer/dryer connections, and coat closet

#### ...Read More Online



Full Brick Elevation



Coastal Elevation







# THE CLAIRMONT

CC1785

### **FIRST FLOOR**



#### **SECOND FLOOR**