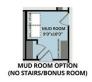

### **About Clairmont**

- Great room with cathedral ceiling and optional gas log fireplace
- Open kitchen and dining area with views to the backyard, optional double window, pantry, and island with kitchen sink overlooking the great room; Gourmet kitchen appliance layout option
- Optional covered porch
- Optional Carolina Room option off of dining area
- Mudroom in garage entry with optional built-in coat station with bench and cubbies, optional wall
  cabinets above washer/dryer connections, and coat closet