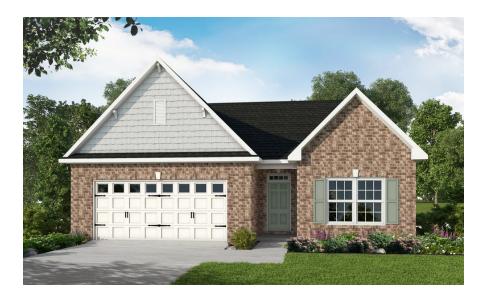

## Clairmont

CONTACT OUR NEW HOME SPECIALISTS

MAGGIE & JESSICA

Call Us @ 910-405-8311

info@cavinessandcates.com



1,715 - 2,185 Sq. Ft.

3 Bed

2.0 Bath

1 Stories

2 Garage

Primary Bed: Up

### **About Clairmont**

- Great room with cathedral ceiling and optional gas log fireplace
- Open kitchen and dining area with views to the backyard, optional double window, pantry, and island with kitchen sink overlooking the great room; Gourmet kitchen appliance layout option
- Optional covered porch
- Optional Carolina Room option off of dining area
- Mudroom in garage entry with optional built-in coat station with bench and cubbies, optional wall
  cabinets above washer/dryer connections, and coat closet

#### ...Read More Online



Full Brick Elevation



Coastal Elevation







# THE CLAIRMONT

CC1785

### **FIRST FLOOR**



#### **SECOND FLOOR**