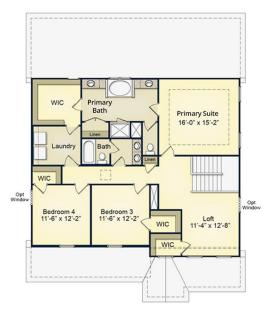

n shower, private water closet, and linen closet.
- Formal dining room with optional french door entry.
- Kitchen with island with sink overlooking the great room, and corner pantry; Gourmet appliance layout option.
- Breakfast area off of kitchen with access to optional covered porch or patio.
- Great room with gas log fireplace.

#### ...Read More Online





Elevation C Elevation K

Prices, plans, dimensions, features, specifications, materials, and availability of homes or communities are subject to change without notice or obligation. Illustrations are artists depictions only and may differ from completed improvements. All prices subject to change without notice. Please contact your sales associate before writing an offer.





# The Gardiner

### FIRST FLOOR



### **SECOND FLOOR**