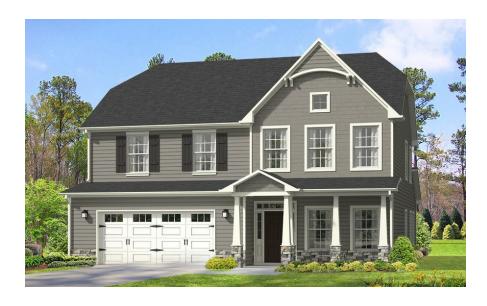

# Gardiner

CONTACT OUR NEW HOME SPECIALISTS

MAGGIE & JESSICA

Call Us @ 910-405-8311

info@cavinessandcates.com

2,995 Sq. Ft.

4 Bed

3.5 Bath

2 Stories

2 - 3 Garage

Primary Bed: Up

## **About Gardiner**

- Guest suite on the first floor that includes optional tray ceiling, walk-in closet, dual sinks, walk-in shower, private water closet, and linen closet.
- Formal dining room with optional french door entry.
- Kitchen with island with sink overlooking the great room, and corner pantry; Gourmet appliance layout option.
- Breakfast area off of kitchen with access to optional covered porch or patio.
- Great room with gas log fireplace.