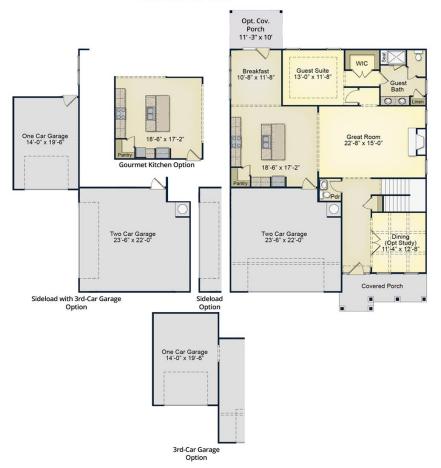

oset, dual sinks, walk-in shower, private water closet, and linen closet.
- Formal dining room with optional french door entry.
- Kitchen with island with sink overlooking the great room, and corner pantry; Gourmet appliance layout option.
- Breakfast area off of kitchen with access to optional covered porch or patio.
- Great room with gas log fireplace.

#### ...Read More Online





Elevation C Elevation K

Prices, plans, dimensions, features, specifications, materials, and availability of homes or communities are subject to change without notice or obligation. Illustrations are artists depictions only and may differ from completed improvements. All prices subject to change without notice. Please contact your sales associate before writing an offer.





# The Gardiner

### FIRST FLOOR



### **SECOND FLOOR**