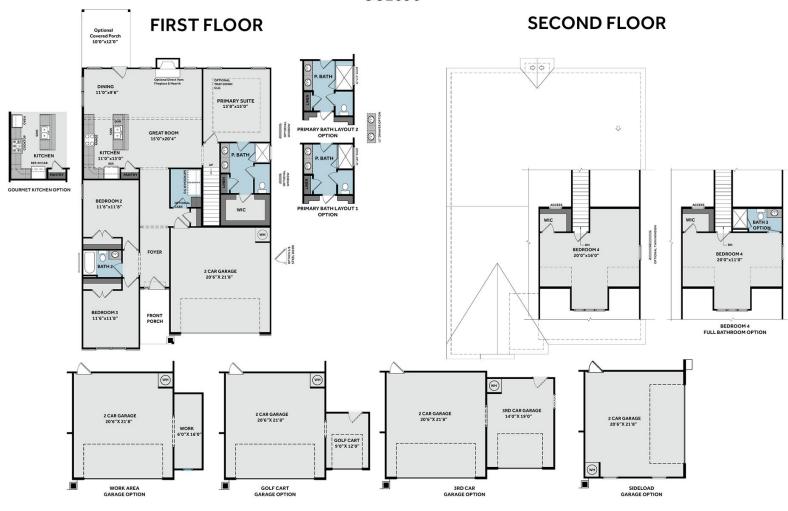

## Garland

CONTACT OUR NEW HOME SPECIALISTS

MAGGIE & JESSICA

Call Us @ 910-405-8311

info@cavinessandcates.com

2,090 Sq. Ft.

4 Bed

2.0 Bath

1.5 Stories

2 Garage

Primary Bed: Down

## **About Garland**

This home features 3 rooms on the first floor with an extra bedroom or bonus space upstairs!

- Open concept great room with vaulted ceiling and optional gas log fireplace
- Kitchen with island and sink overlooking the great room, and pantry; Gourmet appliance layout option
- Dining area with access to optional covered porch or patio
- Primary suite with optional tray ceiling, dual vanity with optional drawer stack in vanity, walk-in closet, and linen closet; 3 optional tub/shower layout options

## **THE GARLAND**

CC2090