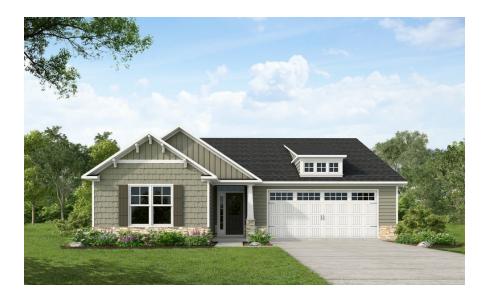

## Henley

CONTACT OUR NEW HOME SPECIALISTS

MAGGIE & JESSICA

Call Us @ 910-405-8311

info@cavinessandcates.com

1,811 Sq. Ft.

3 Bed

2.0 Bath

1 Stories

2 Garage

Primary Bed: Down

## **About Henley**

- Open great room with cathedral ceiling and gas fireplace
- Kitchen features pantry, island with sink overlooking the dining area, and gourmet appliance layout option
- Dining area with access to optional Carolina room, covered porch, or patio
- Primary Suite with tray ceiling option, walk-in closet, dual vanity sinks, and private water closet with linen closet; 3 tub/shower layout options