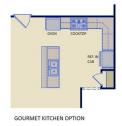

## **About Henley**

- Open great room with cathedral ceiling and gas fireplace
- Kitchen features pantry, island with sink overlooking the dining area, and gourmet appliance layout option
- Dining area with access to optional Carolina room, covered porch, or patio
- Primary Suite with tray ceiling option, walk-in closet, dual vanity sinks, and private water closet with linen closet; 3 tub/shower layout options