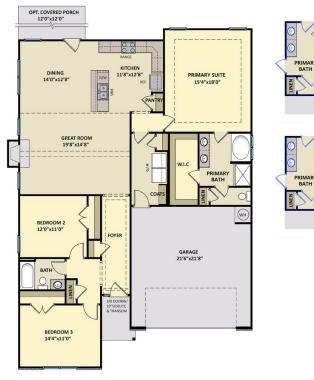

## Henley

CONTACT OUR NEW HOME SPECIALISTS

MAGGIE & JESSICA

Call Us @ 910-405-8311

info@cavinessandcates.com

1,811 Sq. Ft.

3 Bed

2.0 Bath

1 Stories

2 Garage

Primary Bed: Down

## **About Henley**

- Open great room with cathedral ceiling and gas fireplace
- Kitchen features pantry, island with sink overlooking the dining area, and gourmet appliance layout option
- Dining area with access to optional Carolina room, covered porch, or patio
- Primary Suite with tray ceiling option, walk-in closet, dual vanity sinks, and private water closet with linen closet; 3 tub/shower layout options