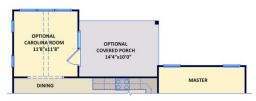

## **About Henley**

- Open great room with cathedral ceiling and gas fireplace
- Kitchen features pantry, island with sink overlooking the dining area, and gourmet appliance layout option
- Dining area with access to optional Carolina room, covered porch, or patio
- Primary Suite with tray ceiling option, walk-in closet, dual vanity sinks, and private water closet with linen closet; 3 tub/shower layout options