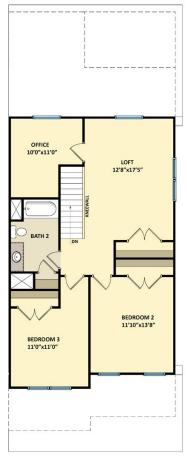

## **About Mai Tai**

The Mai Tai opens first to the kitchen with open views through the dining room and great room onto the covered porch!

- kitchen with island and walk-in pantry
- First-floor primary suite with dual vanity sinks, walk-in closet, private water closet and shower.
- Second floor with 2 additional bedrooms with hall bath, loft area at top of stairs and private office space.