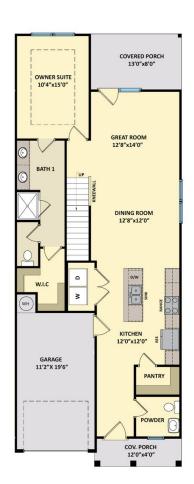

## **About Mai Tai**

The Mai Tai opens first to the kitchen with open views through the dining room and great room onto the covered porch!

- kitchen with island and walk-in pantry
- First-floor primary suite with dual vanity sinks, walk-in closet, private water closet and shower.
- Second floor with 2 additional bedrooms with hall bath, loft area at top of stairs and private office space.

## ...Read More Online

Middle Unit with Shake

End Unit with Shake

Middle Unit with Board & Batten

FIRST FLOOR PLAN