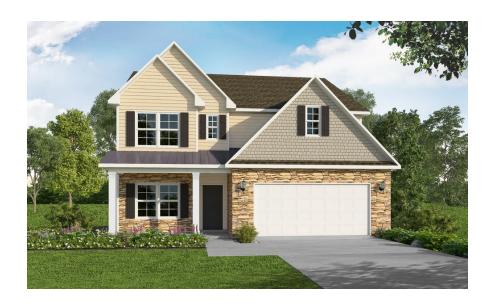

## **Rivermist**

CONTACT OUR NEW HOME SPECIALISTS

MAGGIE & JESSICA

Call Us @ 910-405-8311

info@cavinessandcates.com

2,695 Sq. Ft.

4 Bed

2.5 Bath

2 Stories

2 - 3 Garage

Primary Bed: Down

## **About Rivermist**

- The Rivermist home features a stunning 2 story great room with optional second-floor catwalk or overlook and fireplace; optional additional window in great room
- Kitchen with island and bar seating; gourmet appliance layout option
- Optional covered porch with 4 door options.
- First-floor primary suite with optional additional window, dual sinks, optional drawer stack in vanity, 2 walk-in closets and private water closet; 3 tub/shower layout options
  - Standard option with garden tub and separate shower