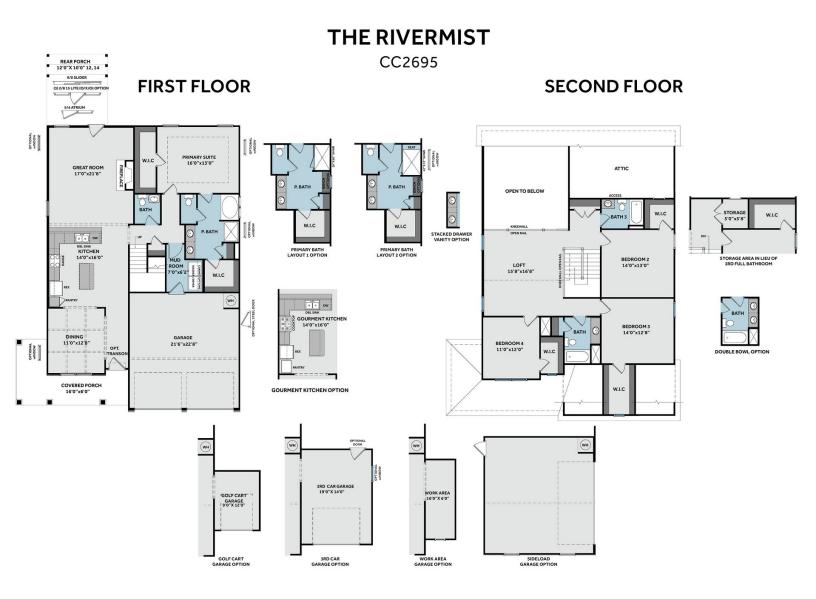

## **Rivermist**

CONTACT OUR NEW HOME SPECIALISTS

MAGGIE & JESSICA

Call Us @ 910-405-8311

info@cavinessandcates.com

2,695 Sq. Ft.

4 Bed

2.5 Bath

2 Stories

2 - 3 Garage

Primary Bed: Down

## **About Rivermist**

- The Rivermist home features a stunning 2 story great room with optional second-floor catwalk or overlook and fireplace; optional additional window in great room
- Kitchen with island and bar seating; gourmet appliance layout option
- Optional covered porch with 4 door options.
- First-floor primary suite with optional additional window, dual sinks, optional drawer stack in vanity, 2 walk-in closets and private water closet; 3 tub/shower layout options
  - Standard option with garden tub and separate shower