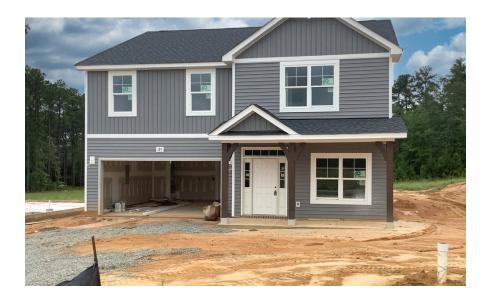

# 189 Rough Ridge Trail Aberdeen, NC 28315

**BETHESDA PINES - MAGNOLIA** 

CONTACT OUR NEW HOME SPECIALISTS

MAGGIE & JESSICA

Call Us @ 910-405-8311
info@cavinessandcates.com

#### Priced

\$450,000

2,642 Sq Ft

2.0 Story

4 Beds

2.5 Baths

2 Car Garage

Primary Bedroom: Up

#### **About 189 Rough Ridge Trail**

- Flex room with full-lite french doors off of the foyer.
- Open Great Room features corner gas log fireplace with decorative mantle and granite surround in "Absolute Black; Covered porch is easily accessible through sliding glass door in the great room.
- Kitchen with island and breakfast area, quartz countertops in "Elegance", subway tile backsplash in
  "Desert Gray" set in a herringbone pattern, white shaker cabinets with island cabinets painted in
  "Dovetail", sink with views to the backyard, and corner pantry; Stainless steel microwave,
  dishwasher, and gas range.