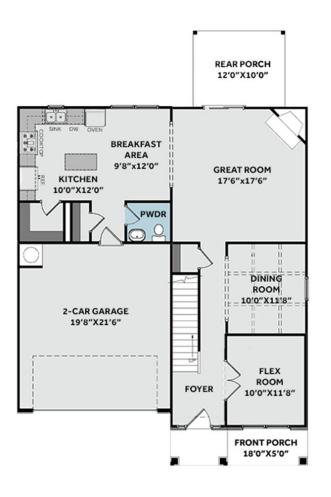

# **FIRST FLOOR**

#### **About 189 Rough Ridge Trail**

- Flex room with full-lite french doors off of the foyer.
- Open Great Room features corner gas log fireplace with decorative mantle and granite surround in "Absolute Black; Covered porch is easily accessible through sliding glass door in the great room.
- Kitchen with island and breakfast area, quartz countertops in "Elegance", subway tile backsplash in
  "Desert Gray" set in a herringbone pattern, white shaker cabinets with island cabinets painted in
  "Dovetail", sink with views to the backyard, and corner pantry; Stainless steel microwave,
  dishwasher, and gas range.