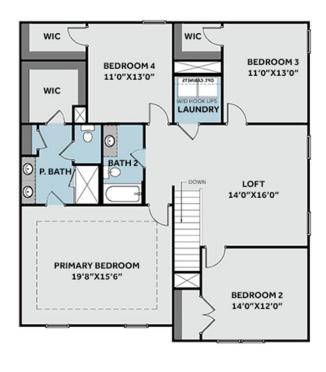

a blast at the tot lot! Located within walking distance to the popular Malcolm Blue Farm, home of local festivals and gatherings, and a short drive to downtown Aberdeen boasting charming locally owned shops and restaurants, you'll find everything you need conveniently close by!

For military families, Bethesda Pines is just over 30 minutes from the Longstreet ACP at Fort Liberty.

#### ...Read More Online

Prices, plans, dimensions, features, specifications, materials, and availability of homes or communities are subject to change without notice or obligation. Illustrations are artists depictions only and may differ from completed improvements. All prices subject to change without notice. Please contact your sales associate before writing an offer.



# **FIRST FLOOR**



## SECOND FLOOR