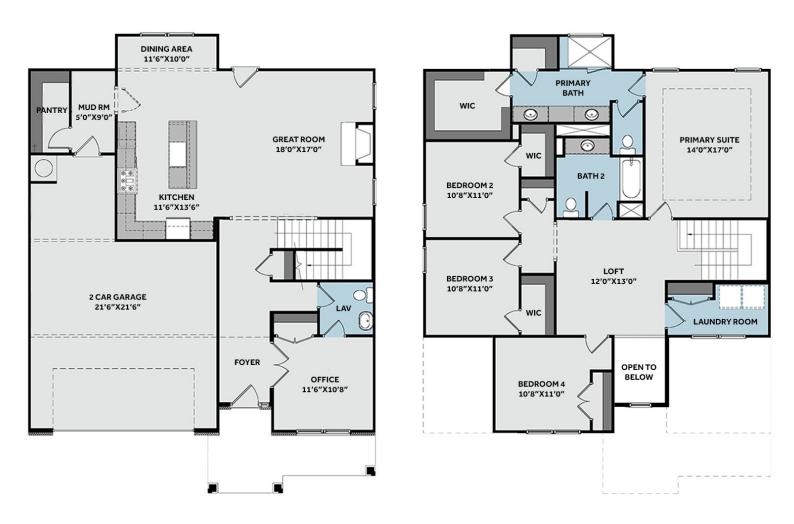

# FIRST FLOOR

# SECOND FLOOR

Prices, plans, dimensions, features, specifications, materials, and availability of homes or communities are subject to change without notice or obligation. Illustrations are artists depictions only and may differ from completed improvements. All prices subject to change without notice. Please contact your sales associate before writing an offer.

## About 195 Rough Ridge Trail

- Home office on the first floor featuring French doors, a closet, and direct access to the hallway bathroom.
- Open great room with floating mantle stained in "Grey Chestnut" over a gas log fireplace; Rear covered porch is easily accessible through the great room.
- Kitchen open to great room with island and dining area, guartz countertops in "New Willow White", white shaker cabinets, and natural stone herringbone mosaic tile backsplash; Stainless steel microwave, dishwasher, and gas range.