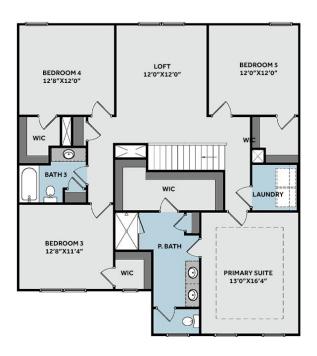

nveniently close by!

For military families, Bethesda Pines is just over 30 minutes from the Longstreet ACP at Fort Liberty.

### ...Read More Online

Prices, plans, dimensions, features, specifications, materials, and availability of homes or communities are subject to change without notice or obligation. Illustrations are artists depictions only and may differ from completed improvements. All prices subject to change without notice. Please contact your sales associate before writing an offer.



**BETHESDA PINES - PAMLICO** 

CONTACT OUR NEW HOME SPECIALISTS

MAGGIE & JESSICA

Call Us @ 910-405-8311

info@cavinessandcates.com

# **FIRST FLOOR**

# REAR PORCH 12'0"X10'0" BREAKFAST AREA 10'0"X9'0" GREAT ROOM 15'0"X15'0" BATH 2 HW FORMAL DINING ROOM 11'8"X13'4" 12'8"X21'6"

# SECOND FLOOR