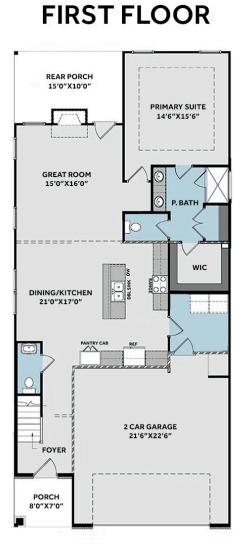

### About 307 Glassmine Trail

- Kitchen with island and bar seating, white shaker cabinets, quartz countertops in "Carrera Retro", subway tile in "Desert Gray" set in a herringbone pattern, pantry cabinet; Stainless steel microwave, dishwasher, and gas range.
- Great room showcases a gas log fireplace with a decorative mantle and granite surround in "Absolute Black".
- Rear covered porch makes the perfect outdoor space and is easily accessible through the great room.
- ...Read More Online

#### ...Read More Online

Prices, plans, dimensions, features, specifications, materials, and availability of homes or communities are subject to change without notice or obligation. Illustrations are artists depictions only and may differ from completed improvements. All prices subject to change without notice. Please contact your sales associate before writing an offer.