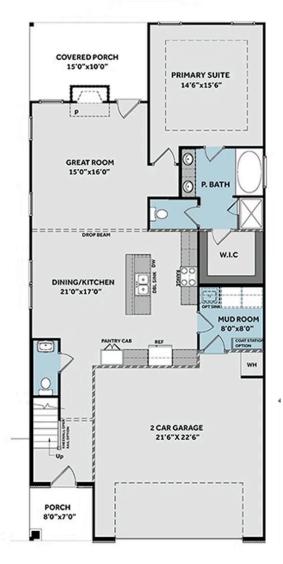

# FIRST FLOOR

### About 507 Grassy Gap Trail

- Kitchen with island and bar seating, white shaker cabinets, quartz countertops in "Trigato", subway tile in "Arctic White" set in a brick pattern, pantry cabinet; Stainless steel microwave, dishwasher, and gas range.
- Great room showcases a gas log fireplace with floating mantel stained in 'Grey Chestnut".
- Rear covered porch makes the perfect outdoor space and is easily accessible through the great room.
- First-floor Primary Suite with tray ceiling and crown molding; Primary Bathroom with access to walk-
- ...Read More Online