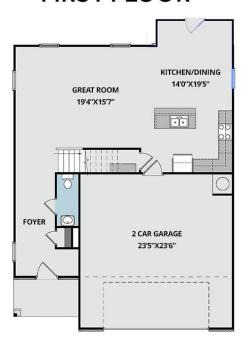

nd gatherings, and a short drive to downtown Aberdeen boasting charming locally owned shops and restaurants, you'll find everything you need conveniently close by!

For military families, Bethesda Pines is just over 30 minutes from the Longstreet ACP at Fort Liberty.

#### ...Read More Online

Prices, plans, dimensions, features, specifications, materials, and availability of homes or communities are subject to change without notice or obligation. Illustrations are artists depictions only and may differ from completed improvements. All prices subject to change without notice. Please contact your sales associate before writing an offer.



**BETHESDA PINES - BAILEY** 

CONTACT OUR NEW HOME SPECIALISTS

MAGGIE & JESSICA

Call Us @ 910-405-8311

info@cavinessandcates.com

## **FIRST FLOOR**



## **THIRD FLOOR**



# **SECOND FLOOR**



Prices, plans, dimensions, features, specifications, materials, and availability of homes or communities are subject to change without notice or obligation. Illustrations are artists depictions only and may differ from completed improvements. All prices subject to change without notice. Please contact your sales associate before writing an offer.