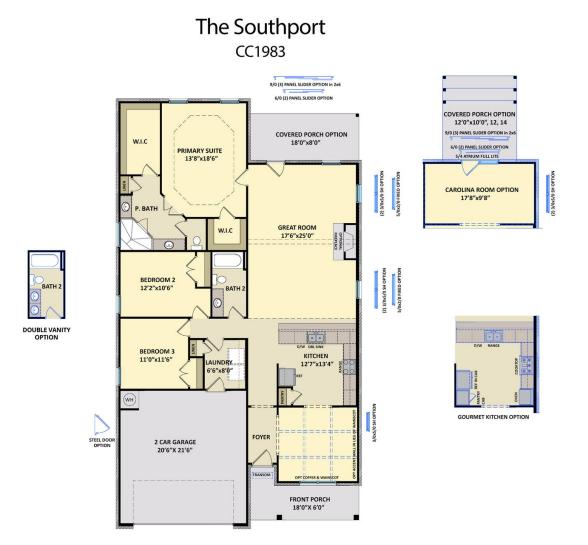

1154 Serotina Drive SE Bolivia, NC 28422 PALMETTO CREEK - SOUTHPORT CONTACT OUR NEW HOME SPECIALISTS **MAGGIE & JESSICA** Call Us @ 910-405-8311 info@cavinessandcates.com

\$469,900
Full Brick Elevation
1,983 Sq Ft
1.0 Story
3 Beds
2.0 Baths
2 Car Garage
Primary Bedroom: Down

## About 1154 Serotina Drive SE

- First-floor Primary Suite with tray ceiling and crown molding, dual walk-in closets with wood shelving and sweater tower, corner tiled shower with bench seating, separate vanities with quartz countertops in "Simply White", Seattle "Snow" shaker cabinets with center drawer stack, framed mirrors, private water closet, linen closet with wood shelving, and tile flooring.
- Gourmet kitchen with sink overlooking the great room, granite countertops in "Luna Pearl", "Desert Gray" subway tile backsplash set in a brick pattern, Seattle "Snow" shaker cabinets, and pantry cabinet; Stainless steel microwave, dishwasher, double wall oven, and smooth cooktop.