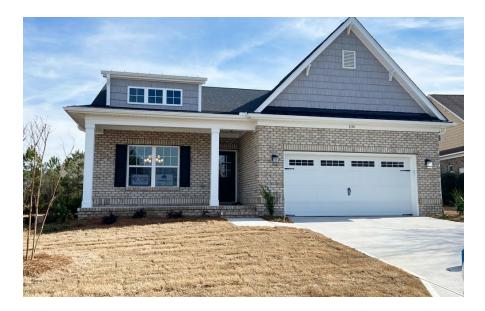

1154 Serotina Drive SE Bolivia, NC 28422 PALMETTO CREEK - SOUTHPORT CONTACT OUR NEW HOME SPECIALISTS **MAGGIE & JESSICA** Call Us @ 910-405-8311 info@cavinessandcates.com

\$469,900
Full Brick Elevation
1,983 Sq Ft
1.0 Story
3 Beds
2.0 Baths
2 Car Garage
Primary Bedroom: Down

## About 1154 Serotina Drive SE

- First-floor Primary Suite with tray ceiling and crown molding, dual walk-in closets with wood shelving and sweater tower, corner tiled shower with bench seating, separate vanities with quartz countertops in "Simply White", Seattle "Snow" shaker cabinets with center drawer stack, framed mirrors, private water closet, linen closet with wood shelving, and tile flooring.
- Gourmet kitchen with sink overlooking the great room, granite countertops in "Luna Pearl", "Desert Gray" subway tile backsplash set in a brick pattern, Seattle "Snow" shaker cabinets, and pantry cabinet; Stainless steel microwave, dishwasher, double wall oven, and smooth cooktop.