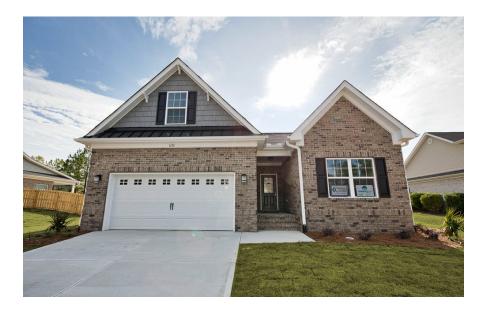

1173 Serotina Drive SE Bolivia, NC 28422 PALMETTO CREEK - CLAIRMONT CONTACT OUR NEW HOME SPECIALISTS **MAGGIE & JESSICA** Call Us @ 910-405-8311 info@cavinessandcates.com

\$459,900
Full Brick Elevation
2,050 Sq Ft
1.5 Story
3 Beds
2.0 Baths
2 Car Garage
Primary Bedroom: Down

## About 1173 Serotina Drive SE

- Great room with cathedral ceiling with faux beam detail, and gas log fireplace with decorative mantle and granite surround in "Absolute Black".
- Gourmet kitchen open to the dining area with views to the backyard, granite countertops in "Azul Platino", subway tile backsplash in "Desert Gray" set in a brick pattern, Settle "Snow" shaker cabinets, pantry, and island with kitchen sink overlooking the great room; Stainless steel microwave, dishwasher, double wall oven, and smooth cooktop.
- Covered porch is easily accessible through dining area.