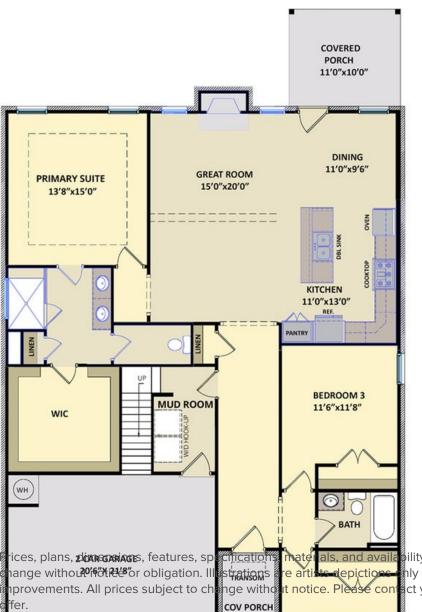

## About 1173 Serotina Drive SE

- Great room with cathedral ceiling with faux beam detail, and gas log fireplace with decorative mantle and granite surround in "Absolute Black".
- Gourmet kitchen open to the dining area with views to the backyard, granite countertops in "Azul Platino", subway tile backsplash in "Desert Gray" set in a brick pattern, Settle "Snow" shaker cabinets, pantry, and island with kitchen sink overlooking the great room; Stainless steel microwave, dishwasher, double wall oven, and smooth cooktop.
- Covered porch is easily accessible through dining area.

# **FIRST FLOOR**