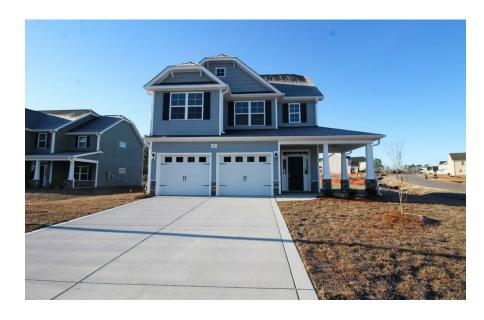

## 16 Princelet PT Cameron, NC 28326

THE MANORS AT LEXINGTON PLANTATION - FONTANA

CONTACT OUR NEW HOME SPECIALISTS

MAGGIE & JESSICA

Call Us @ 910-405-8311

info@cavinessandcates.com

#### Priced

\$371,588

Elevation K

2,308 Sq Ft

2.0 Story

4 Beds

2.5 Baths

2 Car Garage

#### **About 16 Princelet PT**

- Primary suite on first floor with tray ceiling & crown molding, dual sinks with quartz vanity in "Niagara" with drawer stack, Seattle "Espresso" shaker cabinets, garden tub and separate shower with tile surround, private water closet, and walk-in closet.
- Open great room with gas log fireplace with decorative mantle and granite surround in "Absolute Black".
- Covered porch creates the perfect outdoor living space.
- Kitchen features granite countertons in "Luna Pearl" subway tile backenlash in "Desert Gray"