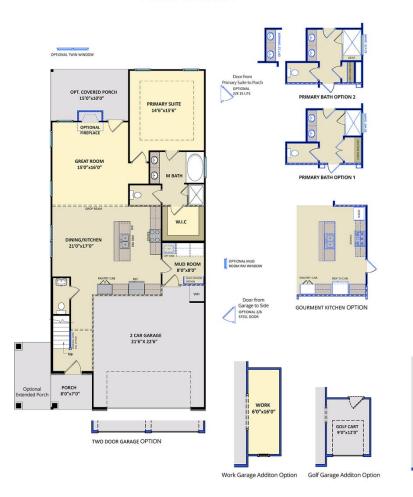

# The Fontana

#### FIRST FLOOR

#### **About 16 Princelet PT**

- Primary suite on first floor with tray ceiling & crown molding, dual sinks with quartz vanity in "Niagara" with drawer stack, Seattle "Espresso" shaker cabinets, garden tub and separate shower with tile surround, private water closet, and walk-in closet.
- Open great room with gas log fireplace with decorative mantle and granite surround in "Absolute Black".
- Covered porch creates the perfect outdoor living space.
- Kitchen features granite countertons in "Luna Pearl" subway tile backenlash in "Desert Gray"