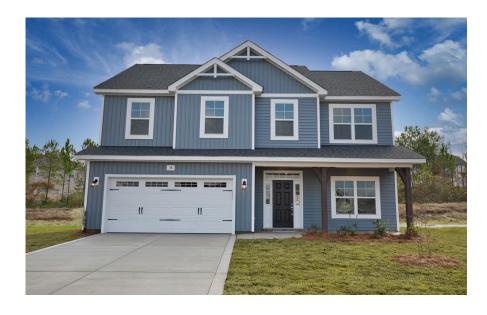

# 38 Princelet PT. Cameron, NC 28326

THE MANORS AT LEXINGTON PLANTATION - DRAYTON

CONTACT OUR NEW HOME SPECIALISTS

MAGGIE & JESSICA

Call Us @ 910-405-8311

info@cavinessandcates.com

### **Priced**

\$372,000

Elevation F - ARCHIVED 3/29/23

2,325 Sq Ft

2.0 Story

4 Beds

2.5 Baths

2 Car Garage

## **About 38 Princelet PT.**

- Great room with gas log fireplace with decorative mantle and granite surround in "Absolute Black".
- Kitchen features granite countertops in "Ashen White", subway tile backsplash in "Arctic White" set in brick pattern, Seattle "Snow" shaker cabinets, large island, corner pantry, and window over kitchen sink with views to the backyard; Stainless steel microwave, dishwasher, and smooth top range.
- Covered porch creates the perfect outdoor space.
- Formal dining room painted in Sherwin Williams "Tin Lizzie" with picture frame wainscotting detail and coffered ceiling.