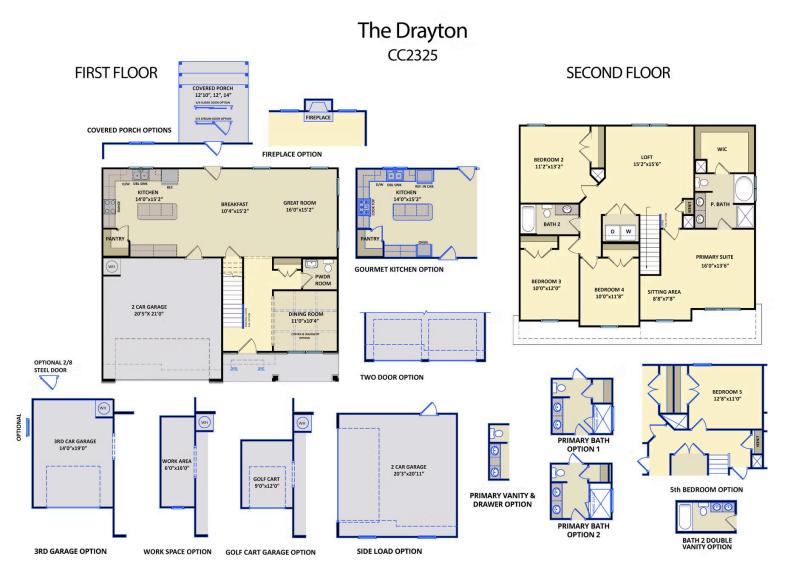

### **Priced**

\$372,000

Elevation F - ARCHIVED 3/29/23

2,325 Sq Ft

2.0 Story

4 Beds

2.5 Baths

2 Car Garage

Primary Bedroom: Up

## **About 38 Princelet PT.**

- Great room with gas log fireplace with decorative mantle and granite surround in "Absolute Black".
- Kitchen features granite countertops in "Ashen White", subway tile backsplash in "Arctic White" set in brick pattern, Seattle "Snow" shaker cabinets, large island, corner pantry, and window over kitchen sink with views to the backyard; Stainless steel microwave, dishwasher, and smooth top range.
- Covered porch creates the perfect outdoor space.
- Formal dining room painted in Sherwin Williams "Tin Lizzie" with picture frame wainscotting detail and coffered ceiling.