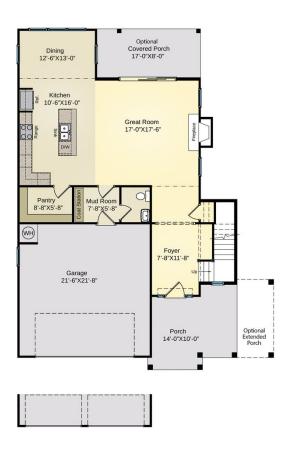

he 1.5 mile distance to the Moore County Hillcrest Park which includes a splash pad and recreation center as well as the .5 mile distance to Highlanders Farm fresh produce and homemade ice cream.

#### ...Read More Online

Prices, plans, dimensions, features, specifications, materials, and availability of homes or communities are subject to change without notice or obligation. Illustrations are artists depictions only and may differ from completed improvements. All prices subject to change without notice. Please contact your sales associate before writing an offer.



# 175 Enfield Drive Carthage, NC 28327

**BROOKWOOD - BRADLEY** 

CONTACT OUR NEW HOME SPECIALISTS

MAGGIE & JESSICA

Call Us @ 910-405-8311

info@cavinessandcates.com

### ARCHIVED 2/17/2022

# The Bradley

### FIRST FLOOR



#### SECOND FLOOR



Prices, plans, dimensions, features, specifications, materials, and availability of homes or communities are subject to change without notice or obligation. Illustrations are artists depictions only and may differ from completed improvements. All prices subject to change without notice. Please contact you sales associate before writing an offer