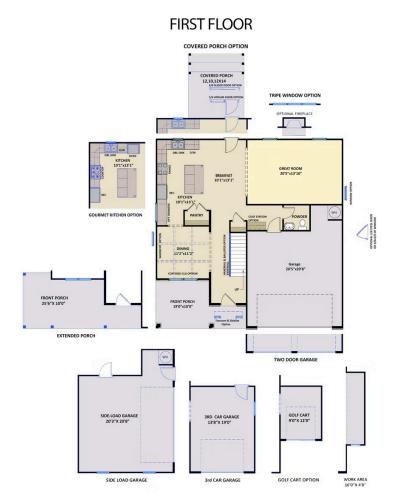

lies will enjoy the 1.5 mile distance to the Moore County Hillcrest Park which includes a splash pad and recreation center as well as the .5 mile distance to Highlanders Farm fresh produce and homemade ice cream.

...Read More Online

Prices, plans, dimensions, features, specifications, materials, and availability of homes or communities are subject to change without notice or obligation. Illustrations are artists depictions only and may differ from completed improvements. All prices subject to change without notice. Please contact your sales associate before writing an offer.





179 Enfield Drive Carthage, NC 28327 BROOKWOOD - BRUNSWICK CONTACT OUR NEW HOME SPECIALISTS **MAGGIE & JESSICA** Call Us @ 910-405-8311 info@cavinessandcates.com

## ARCHIVED 8/18/2023

## The Brunswick CC2355



## SECOND FLOOR



Prices, plans, dimensions, features, specifications, materials, and availability of homes or communities are subject to change without notice or obligation. Illustrations are artists depictions only and may differ from completed improvements. All prices subject to change without notice. Please contact your sales associate before writing an offer.