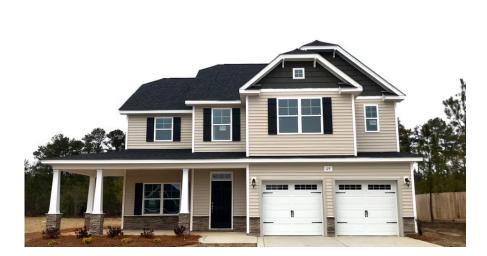

179 Enfield Drive Carthage, NC 28327

BROOKWOOD - BRUNSWICK

CONTACT OUR NEW HOME SPECIALISTS **MAGGIE & JESSICA** Call Us @ 910-405-8311 info@cavinessandcates.com

Priced

Elevation K

2,355 Sq Ft

2.0 Story

2.5 Baths

2 Car Garage

Primary Bedroom: Up

3 Beds

\$291,900

About 179 Enfield Drive

- The entrance of this 2 story home showcases a 2 story ceiling with hanging decorative light fixture
- Eat-in kitchen features granite countertops, antique white cabinets, subway tile backsplash, stainless steel microwave, dishwasher, and smooth top range, satin nickel finishes, island overlooking the great room, pantry, and window over kitchen sink with views to the backyard!
- · Covered porch creates the perfect outdoor space!
- Elegant formal dining room with stunning coffered ceiling and wainscoting detail
- Great room with gas log fireplace